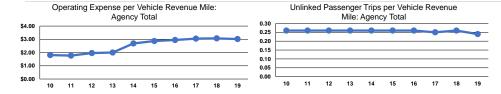

#### **Service Efficiency**

|                        | Operating Expenses per | Operating Expenses per |  |
|------------------------|------------------------|------------------------|--|
| Mode                   | Vehicle Revenue Mile   | Vehicle Revenue Hour   |  |
| Demand Response - Taxi | \$3.02                 | \$37.93                |  |
| Total                  | \$3.02                 | \$37.93                |  |

|                                 | Service Effectiveness                              |                                            |                                            |  |  |
|---------------------------------|----------------------------------------------------|--------------------------------------------|--------------------------------------------|--|--|
| Op                              | erating Expenses<br>per Unlinked<br>Passenger Trip | Unlinked Trips per<br>Vehicle Revenue Mile | Unlinked Trips per<br>Vehicle Revenue Hour |  |  |
| Demand Response - Taxi<br>Total | \$12.34<br><b>\$12.34</b>                          | 0.2<br>0.2                                 | 3.1<br>3.1                                 |  |  |