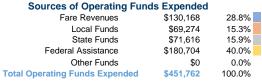

# **Summary of Operating Expenses (OE)**

\$451,762 Total Operating Expenses

### **Sources of Capital Funds Expended**

Fare Revenues Local Funds \$0 State Funds \$0 Federal Assistance \$0 Other Funds \$0 **Total Capital Funds Expended** \$0