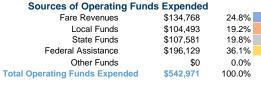

## **Summary of Operating Expenses (OE)**

\$542,971 Total Operating Expenses

## **Sources of Capital Funds Expended**

| Fare Revenues                | \$0      | 0.0%   |
|------------------------------|----------|--------|
| Local Funds                  | \$19,390 | 20.0%  |
| State Funds                  | \$0      | 0.0%   |
| Federal Assistance           | \$77,558 | 80.0%  |
| Other Funds                  | \$0      | 0.0%   |
| Total Capital Funds Expended | \$96,948 | 100.0% |