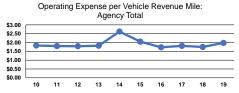

## Service Efficiency

|                 | Operating Expenses per | Operating Expenses per |
|-----------------|------------------------|------------------------|
| Mode            | Vehicle Revenue Mile   | Vehicle Revenue Hour   |
| Demand Response | \$2.44                 | \$28.32                |
| Bus             | \$1.55                 | \$48.26                |
| Total           | \$1.98                 | \$33.89                |