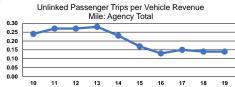

## **Performance Measures**

|                 | Service Effectiveness                                |                                            |                                            |  |
|-----------------|------------------------------------------------------|--------------------------------------------|--------------------------------------------|--|
| Mode            | Operating Expenses<br>per Unlinked<br>Passenger Trip | Unlinked Trips per<br>Vehicle Revenue Mile | Unlinked Trips per<br>Vehicle Revenue Hour |  |
| Demand Response | \$11.27                                              | 0.2                                        | 2.5                                        |  |
| Bus             | \$20.74                                              | 0.1                                        | 2.3                                        |  |
| Total           | \$13.77                                              | 0.1                                        | 2.5                                        |  |