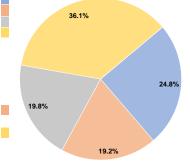

## **Summary of Operating Expenses (OE)**

\$542,971 Total Operating Expenses

**Operating Funding Sources** 

**Capital Funding Sources** 