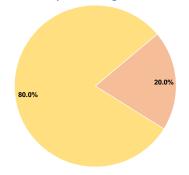

## **Sources of Capital Funds Expended**

| Fare Revenues                | \$0      | 0.0%   |
|------------------------------|----------|--------|
| Local Funds                  | \$19,390 | 20.0%  |
| State Funds                  | \$0      | 0.0%   |
| Federal Assistance           | \$77,558 | 80.0%  |
| Other Funds                  | \$0      | 0.0%   |
| Total Capital Funds Expended | \$96,948 | 100.0% |

**Operating Funding Sources** 

**Capital Funding Sources** 