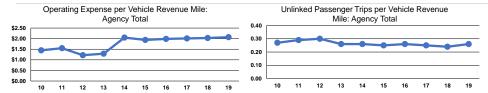

#### **Performance Measures**

#### Service Efficiency

|                 | Operating Expenses per | Operating Expenses per |  |
|-----------------|------------------------|------------------------|--|
| Mode            | Vehicle Revenue Mile   | Vehicle Revenue Hour   |  |
| Demand Response | \$2.07                 | \$24.80                |  |
| Total           | \$2.07                 | \$24.80                |  |

|                          | Service Effectiveness                                |                                            |                                            |
|--------------------------|------------------------------------------------------|--------------------------------------------|--------------------------------------------|
| Mode                     | Operating Expenses<br>per Unlinked<br>Passenger Trip | Unlinked Trips per<br>Vehicle Revenue Mile | Unlinked Trips per<br>Vehicle Revenue Hour |
| Demand Response<br>Total | \$8.04<br>\$8.04                                     | 0.3<br>0.3                                 | 3.1<br>3.1                                 |