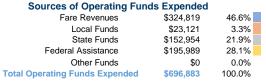

#### **Financial Information**

#### Summary of Operating Expenses (OE)

\$696,883 Total Operating Expenses