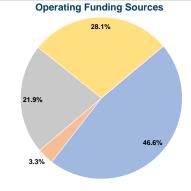

#### **Financial Information**

#### Summary of Operating Expenses (OE)

\$696,883 Total Operating Expenses