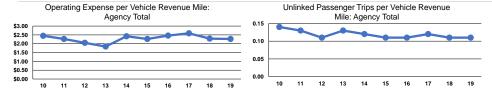

### **Performance Measures**

### Service Efficiency

|                 | Operating Expenses per |  |
|-----------------|------------------------|--|
| Mode            | Vehicle Revenue Mile   |  |
| Demand Response | \$2.27                 |  |
| Total           | \$2.27                 |  |

Operating Expenses per Vehicle Revenue Hour \$43.21 \$43.21

|                 | Service Effectiveness                                |                                            |                                            |  |
|-----------------|------------------------------------------------------|--------------------------------------------|--------------------------------------------|--|
| Mode            | Operating Expenses<br>per Unlinked<br>Passenger Trip | Unlinked Trips per<br>Vehicle Revenue Mile | Unlinked Trips per<br>Vehicle Revenue Hour |  |
| Demand Response | \$20.56                                              | 0.1                                        | 2.1                                        |  |
| Total           | \$20.56                                              | 0.1                                        | 2.1                                        |  |