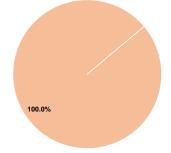

#### Sources of Capital Funds Expended

| Jources of Capital Lunus Experided |         |        |  |  |  |  |
|------------------------------------|---------|--------|--|--|--|--|
| Fare Revenues                      | \$0     | 0.0%   |  |  |  |  |
| Local Funds                        | \$5,701 | 100.0% |  |  |  |  |
| State Funds                        | \$0     | 0.0%   |  |  |  |  |
| Federal Assistance                 | \$0     | 0.0%   |  |  |  |  |
| Other Funds                        | \$0     | 0.0%   |  |  |  |  |
| Total Capital Funds Expended       | \$5,701 | 100.0% |  |  |  |  |

**Operating Funding Sources** 

**Capital Funding Sources** 