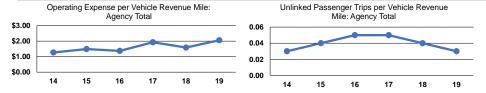

### Service Efficiency

| Mode            | Operating Expenses per<br>Vehicle Revenue Mile | Operating Expenses per<br>Vehicle Revenue Hour |
|-----------------|------------------------------------------------|------------------------------------------------|
| Demand Response | \$2.06                                         | \$87.14                                        |
| Total           | \$2.06                                         | \$87.14                                        |