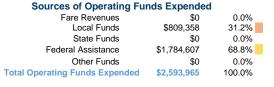

#### **Choctaw Nation of Oklahoma**

2019 Annual Agency Profile

P.O. Box 146 Hugo, OK 74743

Director: Mr. Johnny James 580-326-9753



Federally Recognized Tribal Statistical Areas

Choctaw OTSA, OK

#### **Service Consumption**

43,088 Annual Unlinked Trips (UPT)

#### Service Supplied

1,258,629 Annual Vehicle Revenue Miles (VRM) 29,769 Annual Vehicle Revenue Hours (VRH)

#### **Database Information**

NTDID: 60003 Reporter Type: Tribal Reporter

#### **Financial Information**



#### Sources of Capital Funds Expended

| Jources of Capital Lunus Experided |         |        |  |  |  |  |
|------------------------------------|---------|--------|--|--|--|--|
| Fare Revenues                      | \$0     | 0.0%   |  |  |  |  |
| Local Funds                        | \$5,701 | 100.0% |  |  |  |  |
| State Funds                        | \$0     | 0.0%   |  |  |  |  |
| Federal Assistance                 | \$0     | 0.0%   |  |  |  |  |
| Other Funds                        | \$0     | 0.0%   |  |  |  |  |
| Total Capital Funds Expended       | \$5,701 | 100.0% |  |  |  |  |



**Operating Funding Sources** 



**Capital Funding Sources** 

#### **Modal Characteristics**

#### **Operation Characteristics**

### Vehicles Operated at Maximum Service

|                 |