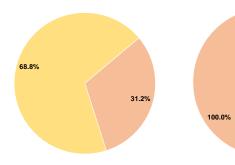

#### Sources of Capital Funds Expended

| Jources of Capital Lunus Experided |         |        |  |  |  |  |
|------------------------------------|---------|--------|--|--|--|--|
| Fare Revenues                      | \$0     | 0.0%   |  |  |  |  |
| Local Funds                        | \$5,701 | 100.0% |  |  |  |  |
| State Funds                        | \$0     | 0.0%   |  |  |  |  |
| Federal Assistance                 | \$0     | 0.0%   |  |  |  |  |
| Other Funds                        | \$0     | 0.0%   |  |  |  |  |
| Total Capital Funds Expended       | \$5,701 | 100.0% |  |  |  |  |

**Operating Funding Sources** 

**Capital Funding Sources** 