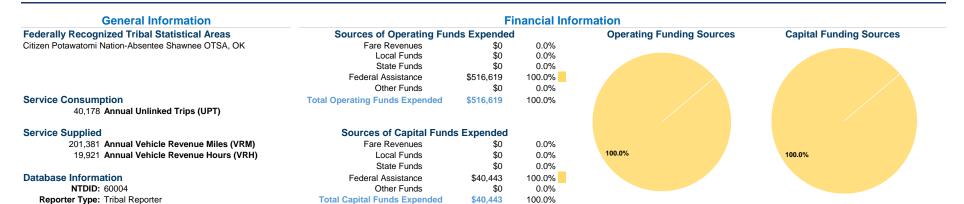

## **Vehicles Operated** at Maximum Service

|                 |          |                                         |           |          | Uses of  |                |                |                |                       |
|-----------------|----------|-----------------------------------------|-----------|----------|----------|----------------|----------------|----------------|-----------------------|
|                 | Directly | Purchased                               | Operating | Fare     | Capital  | Annual         | Annual Vehicle | Annual Vehicle | Average Fleet Age     |
| Mode            | Operated | Transportation                          | Expenses  | Revenues | Funds    | Unlinked Trips | Revenue Miles  | Revenue Hours  | in Years <sup>a</sup> |
| Demand Response | 7        | - · · · · · · · · · · · · · · · · · · · | \$516,619 | \$0      | \$40,443 | 40,178         | 201,381        | 19,921         | 2.9                   |
| Total           | 7        | -                                       | \$516,619 | \$0      | \$40,443 | 40,178         | 201,381        | 19,921         |                       |