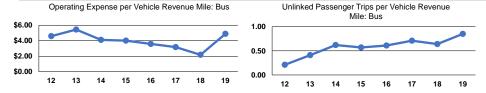

## **Modal Characteristics**

| Operation Characteristics |                        |                |              |          |                    |                |                                    |                      |                       |
|---------------------------|------------------------|----------------|--------------|----------|--------------------|----------------|------------------------------------|----------------------|-----------------------|
|                           | Vehicles Operated      |                |              |          |                    |                |                                    |                      |                       |
|                           | at Maximum Service     |                |              |          |                    |                |                                    |                      |                       |
|                           | Directly               | Purchased      | Operating    | Fare     | Uses of<br>Capital | Annual         | Annual Vehicle                     | Annual Vehicle       | Average Fleet Age     |
| Mode                      | Operated               | Transportation | Expenses     | Revenues | Funds              | Unlinked Trips | Revenue Miles                      | Revenue Hours        | in Years <sup>a</sup> |
| Bus                       | 2                      | -              | \$521,134    | \$81,245 | \$49,795           | 90,720         | 106,641                            | 6,882                | 4.0                   |
| Total                     | 2                      | -              | \$521,134    | \$81,245 | \$49,795           | 90,720         | 106,641                            | 6,882                |                       |
| Performance Measures      |                        |                |              |          |                    |                |                                    |                      |                       |
|                           | Service Efficiency     |                |              |          |                    |                | Service Effectiveness              |                      |                       |
|                           | Operating Expenses per | Operating      | Expenses per |          |                    |                | Operating Expenses<br>per Unlinked | Unlinked Trips per   | Unlinked Trips per    |
| Mode                      | Vehicle Revenue Mile   | Vehicle        | Revenue Hour |          | M                  | lode           | Passenger Trip                     | Vehicle Revenue Mile | Vehicle Revenue Hour  |
| Bus                       | \$4.89                 |                | \$75.72      |          | Bus                |                | \$5.74                             | 0.9                  | 13.2                  |
| Total                     | \$4.89                 |                | \$75.72      |          | T                  | otal           | \$5.74                             | 0.9                  | 13.2                  |