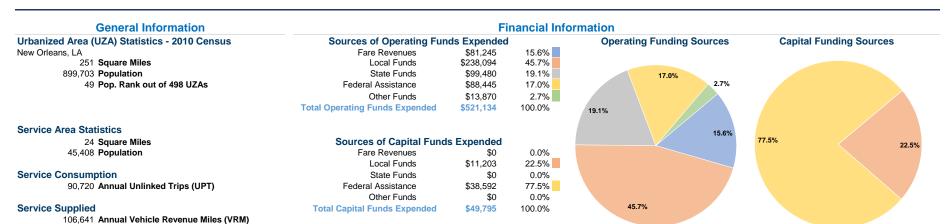

## **Modal Characteristics**

| Operation Characteristics |                        |                |              |          |                    |                |                                    |                      |                       |
|---------------------------|------------------------|----------------|--------------|----------|--------------------|----------------|------------------------------------|----------------------|-----------------------|
|                           | Vehicles Operated      |                |              |          |                    |                |                                    |                      |                       |
|                           | at Maximum Service     |                |              |          |                    |                |                                    |                      |                       |
|                           | Directly               | Purchased      | Operating    | Fare     | Uses of<br>Capital | Annual         | Annual Vehicle                     | Annual Vehicle       | Average Fleet Age     |
| Mode                      | Operated               | Transportation | Expenses     | Revenues | Funds              | Unlinked Trips | Revenue Miles                      | Revenue Hours        | in Years <sup>a</sup> |
| Bus                       | 2                      | -              | \$521,134    | \$81,245 | \$49,795           | 90,720         | 106,641                            | 6,882                | 4.0                   |
| Total                     | 2                      | -              | \$521,134    | \$81,245 | \$49,795           | 90,720         | 106,641                            | 6,882                |                       |
| Performance Measures      |                        |                |              |          |                    |                |                                    |                      |                       |
|                           | Service Efficiency     |                |              |          |                    |                | Service Effectiveness              |                      |                       |
|                           | Operating Expenses per | Operating      | Expenses per |          |                    |                | Operating Expenses<br>per Unlinked | Unlinked Trips per   | Unlinked Trips per    |
| Mode                      | Vehicle Revenue Mile   | Vehicle        | Revenue Hour |          | M                  | lode           | Passenger Trip                     | Vehicle Revenue Mile | Vehicle Revenue Hour  |
| Bus                       | \$4.89                 |                | \$75.72      |          | Bus                |                | \$5.74                             | 0.9                  | 13.2                  |
| Total                     | \$4.89                 |                | \$75.72      |          | T                  | otal           | \$5.74                             | 0.9                  | 13.2                  |