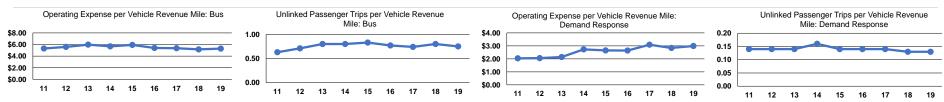

# Service Efficiency

| Mode            | Operating Expenses per<br>Vehicle Revenue Mile | Operating Expenses per<br>Vehicle Revenue Hour |
|-----------------|------------------------------------------------|------------------------------------------------|
| Demand Response | \$2.99                                         | \$33.73                                        |
| Bus             | \$5.29                                         | \$85.21                                        |
| Total           | \$5.01                                         | \$76.81                                        |

|                 | COLVICO ELICOTIVOLICO                                |                                            |                                            |  |  |  |
|-----------------|------------------------------------------------------|--------------------------------------------|--------------------------------------------|--|--|--|
| Mode            | Operating Expenses<br>per Unlinked<br>Passenger Trip | Unlinked Trips per<br>Vehicle Revenue Mile | Unlinked Trips per<br>Vehicle Revenue Hour |  |  |  |
| Demand Response | \$22.63                                              | 0.1                                        | 1.5                                        |  |  |  |
| Bus             | \$7.01                                               | 0.8                                        | 12.2                                       |  |  |  |
| Total           | \$7.37                                               | 0.7                                        | 10.4                                       |  |  |  |