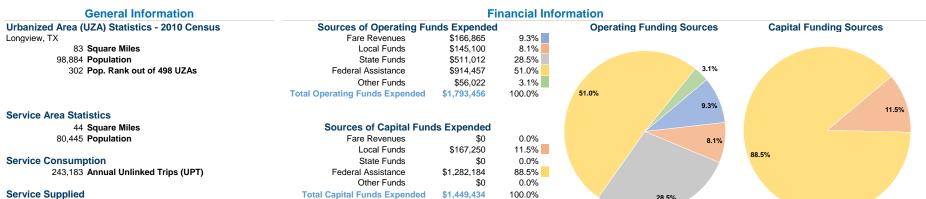

#### **Vehicles Operated** at Maximum Service

|                 | Uses of  |                |             |           |             |                |                |                |                       |
|-----------------|----------|----------------|-------------|-----------|-------------|----------------|----------------|----------------|-----------------------|
|                 | Directly | Purchased      | Operating   | Fare      | Capital     | Annual         | Annual Vehicle | Annual Vehicle | Average Fleet Age     |
| Mode            | Operated | Transportation | Expenses    | Revenues  | Funds       | Unlinked Trips | Revenue Miles  | Revenue Hours  | in Years <sup>a</sup> |
| Demand Response | 3        | -              | \$128,507   | \$13,764  | \$139,901   | 5,679          | 42,931         | 3,810          | 4.0                   |
| Bus             | 5        | -              | \$1,664,949 | \$153,101 | \$1,309,533 | 237,504        | 314,753        | 19,540         | 8.2                   |
| Total           | 8        | -              | \$1,793,456 | \$166,865 | \$1,449,434 | 243,183        | 357,684        | 23,350         |                       |