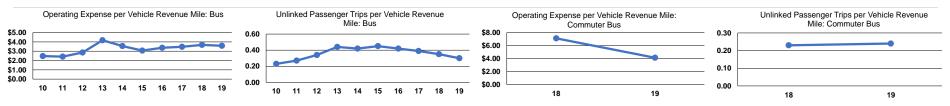

## Performance Measures

|                        | Service Ef                                     | ficiency                                       |                        | Service Effectiveness                               |                                            |                                            |  |  |
|------------------------|------------------------------------------------|------------------------------------------------|------------------------|-----------------------------------------------------|--------------------------------------------|--------------------------------------------|--|--|
| Mode                   | Operating Expenses per<br>Vehicle Revenue Mile | Operating Expenses per<br>Vehicle Revenue Hour | O                      | perating Expenses<br>per Unlinked<br>Passenger Trip | Unlinked Trips per<br>Vehicle Revenue Mile | Unlinked Trips per<br>Vehicle Revenue Hour |  |  |
| Commuter Bus           | \$4.13                                         | \$119.11                                       | Commuter Bus           | \$17.03                                             | 0.2                                        | 7.0                                        |  |  |
| Demand Response        | \$6.85                                         | \$118.64                                       | Demand Response        | \$70.93                                             | 0.1                                        | 1.7                                        |  |  |
| Demand Response - Taxi | \$3.92                                         | \$106.12                                       | Demand Response - Taxi | \$34.38                                             | 0.1                                        | 3.1                                        |  |  |
| Bus                    | \$3.59                                         | \$66.81                                        | Bus                    | \$11.79                                             | 0.3                                        | 5.7                                        |  |  |
| Total                  | \$4.58                                         | \$89.71                                        | Total                  | \$19.72                                             | 0.2                                        | 4.6                                        |  |  |