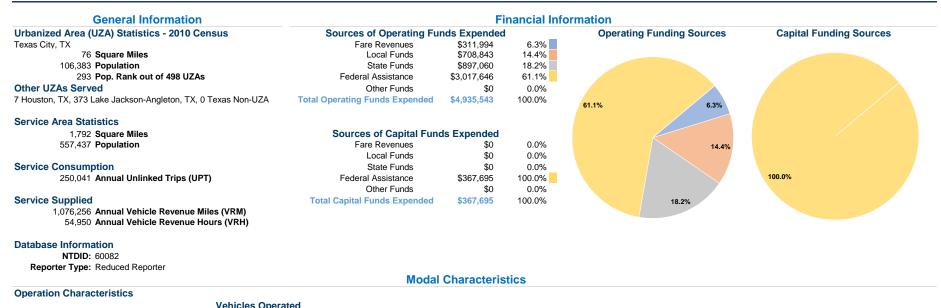

#

| at Maximum Service     |                      |                             |                       |                  |                             |                          |                                 |                                 |                                            |
|------------------------|----------------------|-----------------------------|-----------------------|------------------|-----------------------------|--------------------------|---------------------------------|---------------------------------|--------------------------------------------|
| Mode                   | Directly<br>Operated | Purchased<br>Transportation | Operating<br>Expenses | Fare<br>Revenues | Uses of<br>Capital<br>Funds | Annual<br>Unlinked Trips | Annual Vehicle<br>Revenue Miles | Annual Vehicle<br>Revenue Hours | Average Fleet Age<br>in Years <sup>a</sup> |
| Commuter Bus           | 4                    | -                           | \$781,480             | \$173,575        | \$0                         | 45,889                   | 189,412                         | 6,561                           | 6.3                                        |
| Demand Response        | 9                    | -                           | \$2,011,973           | \$33,267         | \$0                         | 28,366                   | 293,740                         | 16,958                          | 9.8                                        |
| Demand Response - Taxi | -                    | 2                           | \$97,846              | \$6,213          | \$0                         | 2,846                    | 24,935                          | 922                             | 0.0                                        |
| Bus                    | 12                   | -                           | \$2,038,359           | \$98,939         | \$367,695                   | 172,940                  | 568,169                         | 30,509                          | 5.8                                        |
| Total                  | 25                   | 2                           | \$4,929,658           | \$311,994        | \$367,695                   | 250,041                  | 1,076,256                       | 54,950                          |                                            |