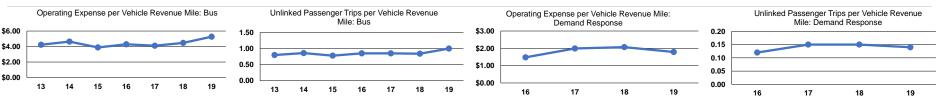

#### **Performance Measures**

|                        | Service E              | Efficiency             |                        |                                                     | Service Effectiveness |                      |
|------------------------|------------------------|------------------------|------------------------|-----------------------------------------------------|-----------------------|----------------------|
|                        |                        |                        |                        | Operating Expenses                                  |                       |                      |
|                        | Operating Expenses per | Operating Expenses per |                        | per Unlinked                                        | Unlinked Trips per    | Unlinked Trips per   |
| Mode                   | Vehicle Revenue Mile   | Vehicle Revenue Hour   | Mode                   | Passenger Trip                                      | Vehicle Revenue Mile  | Vehicle Revenue Hour |
| Demand Response        | \$1.79                 | \$23.34                | Demand Response        | \$12.69                                             | 0.1                   | 1.8                  |
| Bus                    | \$5.27                 | \$67.36                | Bus                    | \$5.29                                              | 1.0                   | 12.7                 |
| Total                  | \$4.60                 | \$59.07                | Total                  | \$5.53                                              | 0.8                   | 10.7                 |
| Demand Response<br>Bus | \$1.79<br>\$5.27       | \$23.34<br>\$67.36     | Demand Response<br>Bus | per Unlinked<br>Passenger Trip<br>\$12.69<br>\$5.29 | 0.1<br>1.0            |                      |