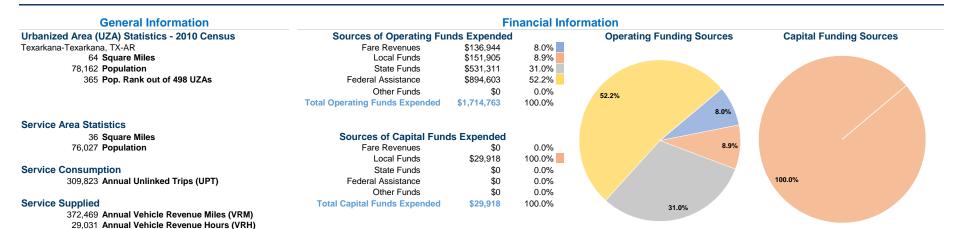

#### **Database Information**

NTDID: 60093

**Operation Characteristics** 

Reporter Type: Reduced Reporter

**Vehicles Operated** 

### **Modal Characteristics**

|                 | at Maxim | um Service     |             |           |          |                |                |                |                       |
|-----------------|----------|----------------|-------------|-----------|----------|----------------|----------------|----------------|-----------------------|
|                 |          |                |             |           | Uses of  |                |                |                |                       |
|                 | Directly | Purchased      | Operating   | Fare      | Capital  | Annual         | Annual Vehicle | Annual Vehicle | Average Fleet Age     |
| Mode            | Operated | Transportation | Expenses    | Revenues  | Funds    | Unlinked Trips | Revenue Miles  | Revenue Hours  | in Years <sup>a</sup> |
| Demand Response | 4        | -              | \$127,654   | \$18,889  | \$0      | 10,056         | 71,455         | 5,469          | 2.8                   |
| Bus             | 6        | -              | \$1,587,109 | \$118,055 | \$29,918 | 299,767        | 301,014        | 23,562         | 3.4                   |
| Total           | 40       |                | ¢4 744 763  | £426 044  | ¢20.040  | 200 022        | 272.460        | 20.024         |                       |