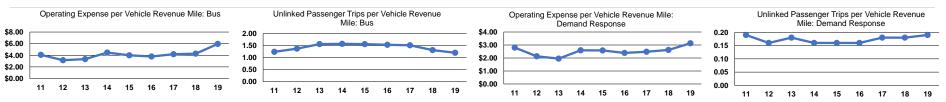

### **Performance Measures**

Total

|                 | Service Efficiency                             |                                                |                 | Service Effectiveness                                |                                            |                                            |
|-----------------|------------------------------------------------|------------------------------------------------|-----------------|------------------------------------------------------|--------------------------------------------|--------------------------------------------|
| Mode            | Operating Expenses per<br>Vehicle Revenue Mile | Operating Expenses per<br>Vehicle Revenue Hour | Mode            | Operating Expenses<br>per Unlinked<br>Passenger Trip | Unlinked Trips per<br>Vehicle Revenue Mile | Unlinked Trips per<br>Vehicle Revenue Hour |
| Demand Response | \$3.13                                         | \$37.93                                        | Demand Response | \$16.24                                              | 0.2                                        | 2.3                                        |
| Bus             | \$5.96                                         | \$84.67                                        | Bus             | \$4.95                                               | 1.2                                        | 17.1                                       |
| Total           | \$5.56                                         | \$77.09                                        | Total           | \$5.24                                               | 1.1                                        | 14.7                                       |