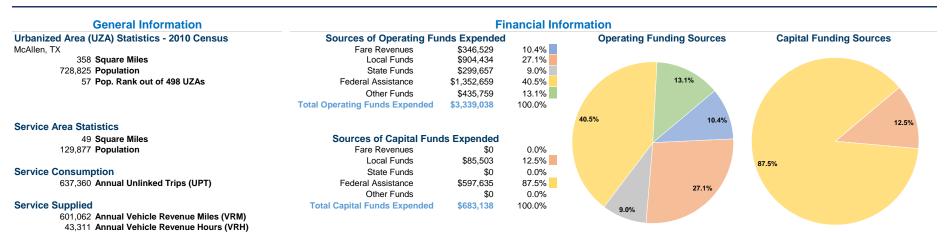

### at Maximum Service Uses of Directly Purchased Operating Fare Capital **Annual** Annual Vehicle **Annual Vehicle** Average Fleet Age Operated **Expenses** Revenues **Funds Unlinked Trips Revenue Miles** in Yearsa Mode Transportation Revenue Hours \$266,322 3 \$6,330 \$367,942 16,395 85,215 7,022 2.9 **Demand Response** 515,847 36,289 \$315,196 620,965 Bus 11 \$3,072,716 \$340,199 8.5

\$346,529

\$683,138

\$3,339,038

637,360

601,062

43,311

### **Performance Measures**

Total

|                 | Service Efficiency                             |                                                |                 | Service Effectiveness                                |                                            |                                            |
|-----------------|------------------------------------------------|------------------------------------------------|-----------------|------------------------------------------------------|--------------------------------------------|--------------------------------------------|
| Mode            | Operating Expenses per<br>Vehicle Revenue Mile | Operating Expenses per<br>Vehicle Revenue Hour | Mode            | Operating Expenses<br>per Unlinked<br>Passenger Trip | Unlinked Trips per<br>Vehicle Revenue Mile | Unlinked Trips per<br>Vehicle Revenue Hour |
| Demand Response | \$3.13                                         | \$37.93                                        | Demand Response | \$16.24                                              | 0.2                                        | 2.3                                        |
| Bus             | \$5.96                                         | \$84.67                                        | Bus             | \$4.95                                               | 1.2                                        | 17.1                                       |
| Total           | \$5.56                                         | \$77.09                                        | Total           | \$5.24                                               | 1.1                                        | 14.7                                       |