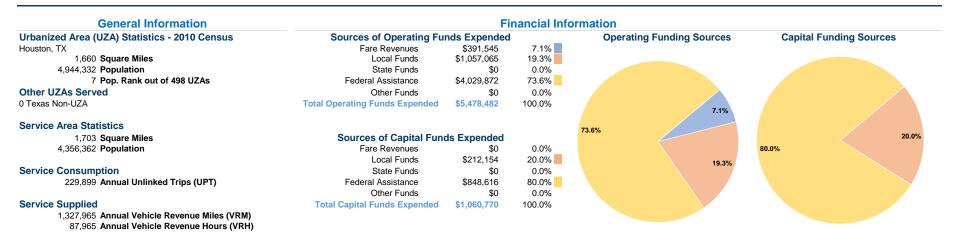

#### Vehicles Operated at Maximum Service

|                        |          |                |             |           | uses of     |                |                |                |                       |
|------------------------|----------|----------------|-------------|-----------|-------------|----------------|----------------|----------------|-----------------------|
|                        | Directly | Purchased      | Operating   | Fare      | Capital     | Annual         | Annual Vehicle | Annual Vehicle | Average Fleet Age     |
| Mode                   | Operated | Transportation | Expenses    | Revenues  | Funds       | Unlinked Trips | Revenue Miles  | Revenue Hours  | in Years <sup>a</sup> |
| Commuter Bus           | -        | 5              | \$144,652   | \$46,922  | \$0         | 20,667         | 45,704         | 1,508          | 0.0                   |
| Demand Response - Taxi | -        | 15             | \$2,344,138 | \$264,311 | \$0         | 105,122        | 847,183        | 61,169         | 0.0                   |
| Bus                    | -        | 7              | \$1,985,916 | \$80,312  | \$1,060,770 | 104,110        | 435,078        | 25,288         | 0.0                   |
| Total                  | -        | 27             | \$4,474,706 | \$391,545 | \$1,060,770 | 229,899        | 1,327,965      | 87,965         |                       |