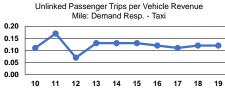

# Service Efficiency

| Mode                   | Operating Expenses per<br>Vehicle Revenue Mile | Operating Expenses per<br>Vehicle Revenue Hour |
|------------------------|------------------------------------------------|------------------------------------------------|
| Commuter Bus           | \$3.16                                         | \$95.92                                        |
| Demand Response - Taxi | \$2.77                                         | \$38.32                                        |
| Bus                    | \$4.56                                         | \$78.53                                        |
| Total                  | \$3.37                                         | \$50.87                                        |



Service Effectiveness









#### Notes:

<sup>a</sup>Demand Response - Taxi (DT) and non-dedicated fleets do not report fleet age data.