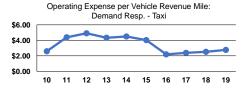

# Service Efficiency

| Mode                   | Operating Expenses per<br>Vehicle Revenue Mile | Operating Expenses per<br>Vehicle Revenue Hour |
|------------------------|------------------------------------------------|------------------------------------------------|
| Commuter Bus           | \$3.16                                         | \$95.92                                        |
| Demand Response - Taxi | \$2.77                                         | \$38.32                                        |
| Bus                    | \$4.56                                         | \$78.53                                        |
| Total                  | \$3.37                                         | \$50.87                                        |