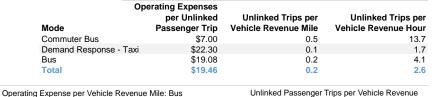

# Service Efficiency

| Mode                   | Operating Expenses per<br>Vehicle Revenue Mile | Operating Expenses per<br>Vehicle Revenue Hour |
|------------------------|------------------------------------------------|------------------------------------------------|
| Commuter Bus           | \$3.16                                         | \$95.92                                        |
| Demand Response - Taxi | \$2.77                                         | \$38.32                                        |
| Bus                    | \$4.56                                         | \$78.53                                        |
| Total                  | \$3.37                                         | \$50.87                                        |

Service Effectiveness