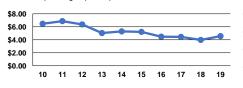

# Service Efficiency

| Mode                   | Operating Expenses per<br>Vehicle Revenue Mile | Operating Expenses per<br>Vehicle Revenue Hour |
|------------------------|------------------------------------------------|------------------------------------------------|
| Commuter Bus           | \$3.16                                         | \$95.92                                        |
| Demand Response - Taxi | \$2.77                                         | \$38.32                                        |
| Bus                    | \$4.56                                         | \$78.53                                        |
| Total                  | \$3.37                                         | \$50.87                                        |