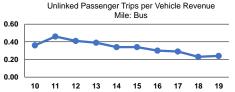

rvice Efficiency

| Mode                   | Operating Expenses per<br>Vehicle Revenue Mile | Operating Expenses per<br>Vehicle Revenue Hour |
|------------------------|------------------------------------------------|------------------------------------------------|
| Commuter Bus           | \$3.16                                         | \$95.92                                        |
| Demand Response - Taxi | \$2.77                                         | \$38.32                                        |
| Bus                    | \$4.56                                         | \$78.53                                        |
| Total                  | \$3.37                                         | \$50.87                                        |



Service Effectiveness









#### Notes:

<sup>a</sup>Demand Response - Taxi (DT) and non-dedicated fleets do not report fleet age data.