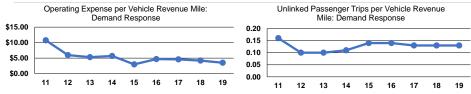

### **Performance Measures**

|                 | Service Eff            | iciency                |                 |                    | Service Effectiveness |                      |  |
|-----------------|------------------------|------------------------|-----------------|--------------------|-----------------------|----------------------|--|
|                 |                        |                        |                 | Operating Expenses |                       |                      |  |
|                 | Operating Expenses per | Operating Expenses per |                 | per Unlinked       | Unlinked Trips per    | Unlinked Trips per   |  |
| Mode            | Vehicle Revenue Mile   | Vehicle Revenue Hour   | Mode            | Passenger Trip     | Vehicle Revenue Mile  | Vehicle Revenue Hour |  |
| Demand Response | \$3.50                 | \$65.17                | Demand Response | \$26.50            | 0.1                   | 2.5                  |  |
| Total           | \$3.50                 | \$65.17                | Total           | \$26.50            | 0.1                   | 2.5                  |  |
|                 |                        |                        |                 |                    |                       |                      |  |