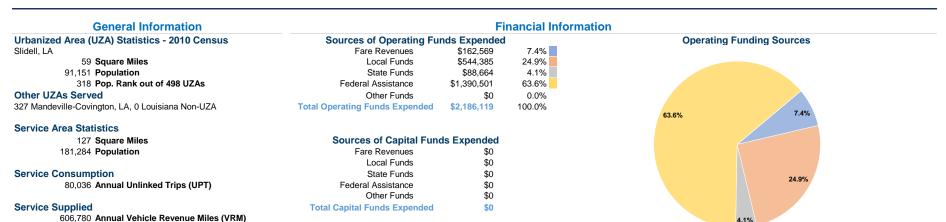

## **Operation Characteristics Vehicles Operated**

32,552 Annual Vehicle Revenue Hours (VRH)

Uses of Directly Purchased Operating Fare Capital Annual Vehicle **Annual Vehicle** Average Fleet Age Annual Operated Expenses Funds **Unlinked Trips** in Yearsa Transportation Revenues **Revenue Miles Revenue Hours** Mode Demand Response \$2,121,327 \$162,569 \$0 80,036 606,780 32,552 2.4 26 32,552 80,036 606,780 **Total** 26 \$2,121,327 \$162,569 \$0