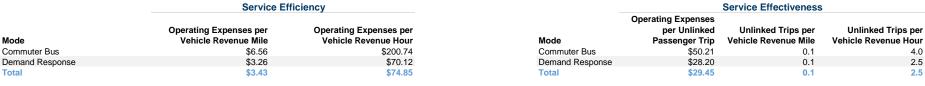

### **Vehicles Operated** at Maximum Service Uses of Operating Directly Purchased Fare Capital Annual **Annual Vehicle Annual Vehicle** Average Fleet Age Operated **Expenses Funds Unlinked Trips** in Yearsa Mode Transportation Revenues **Revenue Miles** Revenue Hours \$200,142 Commuter Bus \$89,378 \$490,093 3,986 30,514 997 2.5 Demand Response \$2,696,595 65,972 570,271 26,528 18 \$1,860,213 \$74,103 4.6 19 69,958 600,785 27,525 \$2,060,355 \$163,481 \$3,186,688 Total