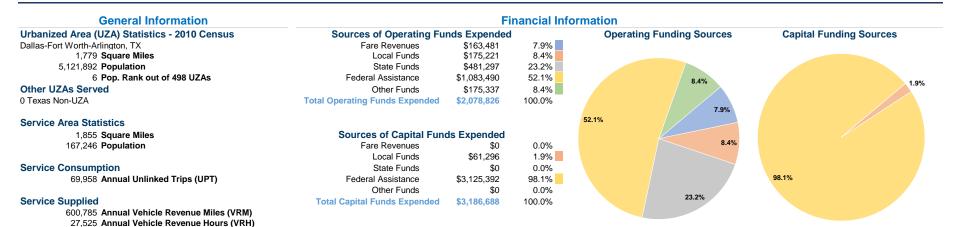

### **Vehicles Operated** at Maximum Service Uses of Operating Directly Purchased Fare Capital Annual **Annual Vehicle Annual Vehicle** Average Fleet Age Operated **Expenses Funds Unlinked Trips** in Yearsa Mode Transportation Revenues **Revenue Miles** Revenue Hours \$200,142 Commuter Bus \$89,378 \$490,093 3,986 30,514 997 2.5 Demand Response \$2,696,595 65,972 570,271 26,528 18 \$1,860,213 \$74,103 4.6 19 69,958 600,785 27,525 \$2,060,355 \$163,481 \$3,186,688 Total