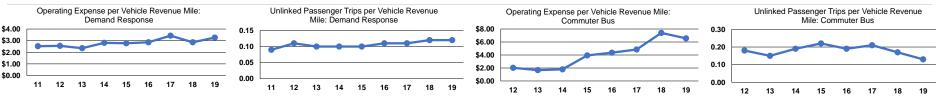

### **Vehicles Operated** at Maximum Service Uses of Operating Directly Purchased Fare Capital Annual **Annual Vehicle Annual Vehicle** Average Fleet Age Operated **Expenses Funds Unlinked Trips** in Yearsa Mode Transportation Revenues **Revenue Miles** Revenue Hours \$200,142 Commuter Bus \$89,378 \$490,093 3,986 30,514 997 2.5 Demand Response \$2,696,595 65,972 570,271 26,528 18 \$1,860,213 \$74,103 4.6 19 69,958 600,785 27,525 \$2,060,355 \$163,481 \$3,186,688 Total