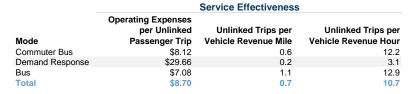

## **Vehicles Operated** at Maximum Service

Service Efficiency

|                 |          |                |             |          | Uses of   |                |                |                |                       |
|-----------------|----------|----------------|-------------|----------|-----------|----------------|----------------|----------------|-----------------------|
|                 | Directly | Purchased      | Operating   | Fare     | Capital   | Annual         | Annual Vehicle | Annual Vehicle | Average Fleet Age     |
| Mode            | Operated | Transportation | Expenses    | Revenues | Funds     | Unlinked Trips | Revenue Miles  | Revenue Hours  | in Years <sup>a</sup> |
| Commuter Bus    | -        | 3              | \$444,798   | \$0      | \$129,957 | 54,776         | 92,708         | 4,490          | 0.8                   |
| Demand Response | -        | 3              | \$374,468   | \$0      | \$46,331  | 12,625         | 57,842         | 4,121          | 4.3                   |
| Bus             | =        | 4              | \$1,021,930 | \$0      | \$55,528  | 144,297        | 135,369        | 11,193         | 8.0                   |
| Total           | _        | 10             | \$1 841 196 | \$0      | \$231,816 | 211 698        | 285 919        | 19 804         |                       |

#### Operating Expenses per Operating Expenses per Vehicle Revenue Mile Vehicle Revenue Hour Mode Commuter Bus \$4.80 \$99.06 Demand Response \$6.47 \$90.87 Bus \$7.55 \$91.30 \$6.44 \$92.97 **Total**