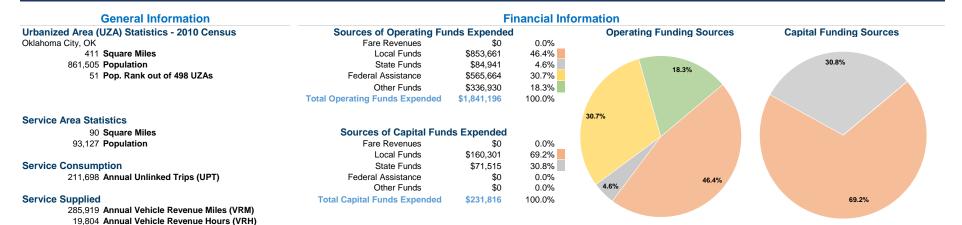

## **Vehicles Operated** at Maximum Service

Service Efficiency

|                 |          |                |             |          | Uses of   |                |                |                |                       |
|-----------------|----------|----------------|-------------|----------|-----------|----------------|----------------|----------------|-----------------------|
|                 | Directly | Purchased      | Operating   | Fare     | Capital   | Annual         | Annual Vehicle | Annual Vehicle | Average Fleet Age     |
| Mode            | Operated | Transportation | Expenses    | Revenues | Funds     | Unlinked Trips | Revenue Miles  | Revenue Hours  | in Years <sup>a</sup> |
| Commuter Bus    | -        | 3              | \$444,798   | \$0      | \$129,957 | 54,776         | 92,708         | 4,490          | 0.8                   |
| Demand Response | -        | 3              | \$374,468   | \$0      | \$46,331  | 12,625         | 57,842         | 4,121          | 4.3                   |
| Bus             | =        | 4              | \$1,021,930 | \$0      | \$55,528  | 144,297        | 135,369        | 11,193         | 8.0                   |
| Total           | _        | 10             | \$1 841 196 | \$0      | \$231,816 | 211 698        | 285 919        | 19 804         |                       |