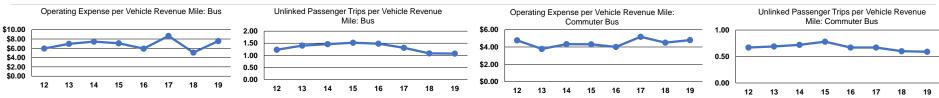

$129,957 | 54,776         | 92,708         | 4,490          | 0.8                   |
| Demand Response | -        | 3              | \$374,468   | \$0      | \$46,331  | 12,625         | 57,842         | 4,121          | 4.3                   |
| Bus             | =        | 4              | \$1,021,930 | \$0      | \$55,528  | 144,297        | 135,369        | 11,193         | 8.0                   |
| Total           | _        | 10             | \$1 841 196 | \$0      | \$231,816 | 211 698        | 285 919        | 19 804         |                       |

## **Performance Measures**

#### Operating Expenses per Operating Expenses per Vehicle Revenue Mile Vehicle Revenue Hour Mode Commuter Bus \$4.80 \$99.06 Demand Response \$6.47 \$90.87 Bus \$7.55 \$91.30 \$6.44 \$92.97 **Total**





### Notes:

<sup>a</sup>Demand Response - Taxi (DT) and non-dedicated fleets do not report fleet age data.