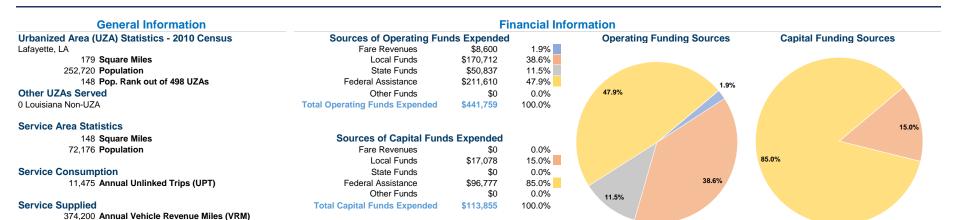

## **Operation Characteristics**

**Vehicles Operated** at Maximum Service

|                 | Uses of Uses of |                |           |          |           |                |                |                |                       |  |  |
|-----------------|-----------------|----------------|-----------|----------|-----------|----------------|----------------|----------------|-----------------------|--|--|
|                 | Directly        | Purchased      | Operating | Fare     | Capital   | Annual         | Annual Vehicle | Annual Vehicle | Average Fleet Age     |  |  |
| Mode            | Operated        | Transportation | Expenses  | Revenues | Funds     | Unlinked Trips | Revenue Miles  | Revenue Hours  | in Years <sup>a</sup> |  |  |
| Demand Response | 11              | -              | \$441,759 | \$8,600  | \$113,855 | 11,475         | 374,200        | 11,771         | 5.5                   |  |  |
| Total           | 11              | _              | \$441 759 | \$8,600  | \$113.855 | 11 475         | 374 200        | 11 771         |                       |  |  |