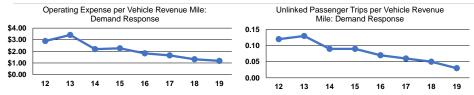

#### **Performance Measures**

|                 | Service Eff            | ficiency               |                 |                    | Service Effectiveness |                      |
|-----------------|------------------------|------------------------|-----------------|--------------------|-----------------------|----------------------|
|                 |                        |                        |                 | Operating Expenses |                       |                      |
|                 | Operating Expenses per | Operating Expenses per |                 | per Unlinked       | Unlinked Trips per    | Unlinked Trips per   |
| Mode            | Vehicle Revenue Mile   | Vehicle Revenue Hour   | Mode            | Passenger Trip     | Vehicle Revenue Mile  | Vehicle Revenue Hour |
| Demand Response | \$1.18                 | \$37.53                | Demand Response | \$38.50            | 0.0                   | 1.0                  |
| Total           | \$1.18                 | \$37.53                | Total           | \$38.50            | 0.0                   | 1.0                  |
|                 |                        |                        |                 |                    |                       |                      |