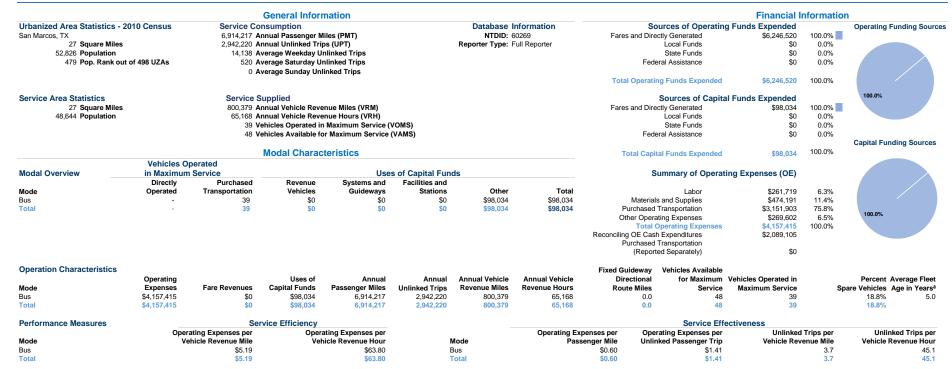

## **Texas State University**

2019 Annual Agency Profile

Texas State University Associate Vice President: Ms. Nancy Nusbaum 601 University Drive 512-245-2244 San Marcos, TX 78666

|        | Operating Expense per Vehicle Revenue<br>Mile: Bus |    |    |          | Operating Expense per Passenger Mile:<br>Bus |    |    |      | Unlinked Passenger Trip per Vehicle<br>Revenue Mile: Bus |    |    |  |
|--------|----------------------------------------------------|----|----|----------|----------------------------------------------|----|----|------|----------------------------------------------------------|----|----|--|
| \$8.00 |                                                    |    |    | \$0.80   |                                              |    |    | 4.00 |                                                          |    | _  |  |
|        |                                                    |    |    | \$0.60   |                                              |    |    | 3.00 |                                                          | _  |    |  |
| \$6.00 |                                                    | _  | _  | - \$0.00 |                                              |    |    | 3.00 |                                                          |    |    |  |
| \$4.00 |                                                    |    |    | - S0.40  |                                              |    |    | 2.00 |                                                          |    |    |  |
|        |                                                    |    |    |          |                                              |    |    |      |                                                          |    |    |  |
| \$2.00 |                                                    |    |    | - \$0.20 |                                              |    |    | 1.00 |                                                          |    |    |  |
| \$0.00 |                                                    |    |    | - so.oo  |                                              |    |    | 0.00 |                                                          |    |    |  |
| ψ0.00  | 17                                                 | 18 | 19 | \$0.00   | 47                                           | 10 | 10 |      | 17                                                       | 18 | 19 |  |