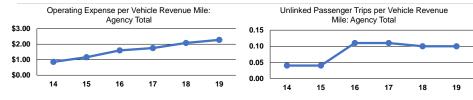

## Service Efficiency

| Operating Expenses per<br>Vehicle Revenue Mile | Operating Expenses per<br>Vehicle Revenue Hour |
|------------------------------------------------|------------------------------------------------|
| \$2.28                                         | \$90.72                                        |
| \$2.28                                         | \$90.72                                        |

#### Service Effectiveness

| Mode            | per Unlinked Passenger Trip | Unlinked Trips per<br>Vehicle Revenue Mile | Unlinked Trips per<br>Vehicle Revenue Hour |
|-----------------|-----------------------------|--------------------------------------------|--------------------------------------------|
| Demand Response | \$22.79                     | 0.1                                        | 4.0                                        |
| Total           | <b>\$22.79</b>              | <b>0.1</b>                                 | 4.0                                        |