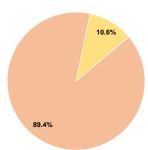

### Sources of Operating Funds Expended 0.0% 89.4% \$0 \$134,725 Fare Revenues Local Funds \$0 0.0% State Funds Federal Assistance \$16,043 10.6% Other Funds \$0 0.0% **Total Operating Funds Expended** \$150,768 100.0%