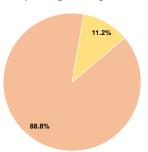

## **Financial Information**

100.0%

| Sources of Operating Funds Expended |          |       |  |
|-------------------------------------|----------|-------|--|
| Fare Revenues                       | \$0      | 0.0%  |  |
| Local Funds                         | \$93,604 | 88.8% |  |
| State Funds                         | \$0      | 0.0%  |  |
| Federal Assistance                  | \$11,789 | 11.2% |  |
| Other Funds                         | \$0      | 0.0%  |  |