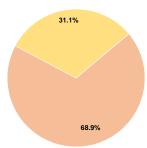

#### Sources of Operating Funds Expended Fare Revenues \$0 0.0% \$318,529 Local Funds 68.9% State Funds \$0 0.0% Federal Assistance \$143,990 31.1% Other Funds \$0 0.0% **Total Operating Funds Expended** \$462,519 100.0%