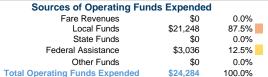

#### Sources of Capital Funds Expended

| Fare Revenues                | \$0 |
|------------------------------|-----|
| Local Funds                  | \$0 |
| State Funds                  | \$0 |
| Federal Assistance           | \$0 |
| Other Funds                  | \$0 |
| Total Capital Funds Expended | \$0 |
|                              |     |