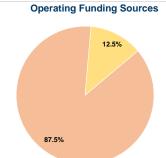

#### Sources of Capital Funds Expended

| Fare Revenues                | \$0 |
|------------------------------|-----|
| Local Funds                  | \$0 |
| State Funds                  | \$0 |
| Federal Assistance           | \$0 |
| Other Funds                  | \$0 |
| Total Capital Funds Expended | \$0 |
|                              |     |