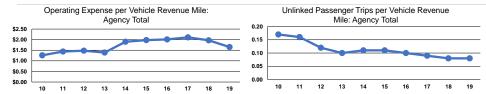

### **Performance Measures**

### Service Efficiency

|                 | Operating Expenses per | Operating Expenses per |  |
|-----------------|------------------------|------------------------|--|
| Mode            | Vehicle Revenue Mile   | Vehicle Revenue Hour   |  |
| Demand Response | \$1.65                 | \$33.70                |  |
| Total           | \$1.65                 | \$33.70                |  |

|                 | Service Effectiveness                                |                                            |                                            |  |  |
|-----------------|------------------------------------------------------|--------------------------------------------|--------------------------------------------|--|--|
| Mode            | Operating Expenses<br>per Unlinked<br>Passenger Trip | Unlinked Trips per<br>Vehicle Revenue Mile | Unlinked Trips per<br>Vehicle Revenue Hour |  |  |
| Demand Response | \$20.95                                              | 0.1                                        | 1.6                                        |  |  |
| Total           | \$20.95                                              | 0.1                                        | 1.6                                        |  |  |