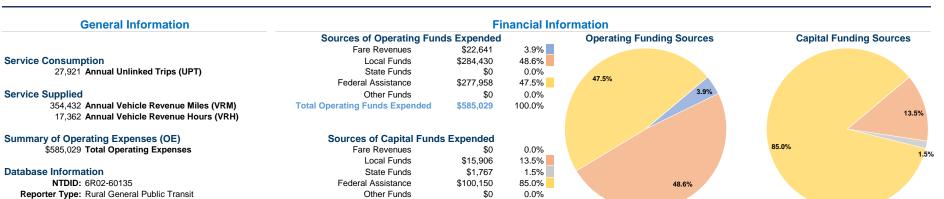

### **Modal Characteristics**

\$117,823

100.0%

**Total Capital Funds Expended** 

# Vehicles Operated at Maximum Service

|                 | Directly | Purchased      | Operating | Fare     | Uses of Capital |                   | Annual Vehicle | Annual Vehicle |
|-----------------|----------|----------------|-----------|----------|-----------------|-------------------|----------------|----------------|
| Mode            | Operated | Transportation | Expenses  | Revenues | Funds Annu      | al Unlinked Trips | Revenue Miles  | Revenue Hours  |
| Demand Response | 13       | -              | \$585,029 | \$22,641 | \$117,823       | 27,921            | 354,432        | 17,362         |
| Total           | 13       | -              | \$585,029 | \$22,641 | \$117,823       | 27,921            | 354,432        | 17,362         |