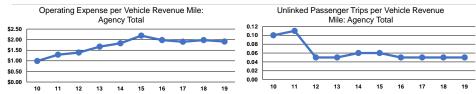

# Service Efficiency

|                 | Operating Expenses per |  |  |
|-----------------|------------------------|--|--|
| Mode            | Vehicle Revenue Mile   |  |  |
| Demand Response | \$1.91                 |  |  |
| Total           | \$1.91                 |  |  |
|                 |                        |  |  |

Operating Expenses per Vehicle Revenue Hour \$34.73 \$34.73

**Total Capital Funds Expended** 

|                 | Service Effectiveness                                |                                            |                                            |  |
|-----------------|------------------------------------------------------|--------------------------------------------|--------------------------------------------|--|
| Mode            | Operating Expenses<br>per Unlinked<br>Passenger Trip | Unlinked Trips per<br>Vehicle Revenue Mile | Unlinked Trips per<br>Vehicle Revenue Hour |  |
| Demand Response | \$38.79                                              | 0.0                                        | 0.9                                        |  |
| Total           | \$38.79                                              | 0.0                                        | 0.9                                        |  |