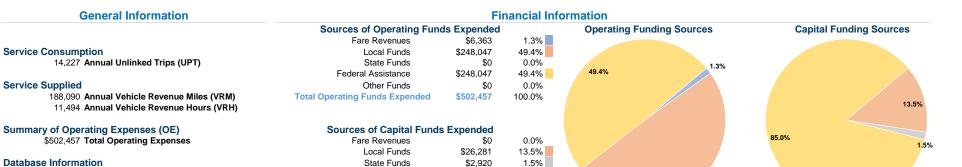

**Calcasieu Office of Community Services** 

2424 Third St Lake Charles, LA 70602

2019 Annual Agency Profile

85.0%

0.0%

100.0%

# **Modal Characteristics**

\$165,476

\$194,677

\$0

# Vehicles Operated at Maximum Service

|                 | Directly | Purchased      | Operating | Fare     | Uses of Capital |                |
|-----------------|----------|----------------|-----------|----------|-----------------|----------------|
| Mode            | Operated | Transportation | Expenses  | Revenues | Funds Annual l  | Inlinked Trips |
| Demand Response | 12       | -              | \$502,457 | \$6,363  | \$194,677       | 14,227         |
| Total           | 12       | -              | \$502,457 | \$6,363  | \$194,677       | 14,227         |

Federal Assistance

**Total Capital Funds Expended** 

Other Funds