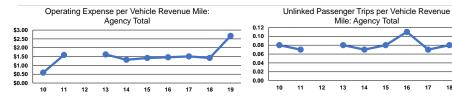

# **Performance Measures**

# Service Efficiency

|                 | Operating Expenses per |
|-----------------|------------------------|
| Mode            | Vehicle Revenue Mile   |
| Demand Response | \$2.67                 |
| Total           | \$2.67                 |
|                 |                        |

Operating Expenses per Vehicle Revenue Hour \$43.71

| i unus Annuai | Ullilikeu Ilips | Revenue willes | Revenue nours |
|---------------|-----------------|----------------|---------------|
| \$194,677     | 14,227          | 188,090        | 11,494        |
| \$194,677     | 14,227          | 188,090        | 11,494        |
|               |                 |                |               |
|               |                 |                |               |

**Annual Vehicle** 

**Annual Vehicle** 

|                 | Service Effectiveness                                |                                            |                                            |  |
|-----------------|------------------------------------------------------|--------------------------------------------|--------------------------------------------|--|
| Mode            | Operating Expenses<br>per Unlinked<br>Passenger Trip | Unlinked Trips per<br>Vehicle Revenue Mile | Unlinked Trips per<br>Vehicle Revenue Hour |  |
| Demand Response | \$35.32                                              | 0.1                                        | 1.2                                        |  |
| Total           | \$35.32                                              | 0.1                                        | 1.2                                        |  |