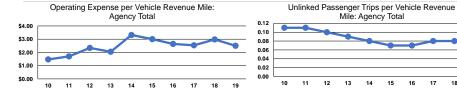

# **Service Efficiency**

|                 | Operating Expenses per | Operating Expenses per |
|-----------------|------------------------|------------------------|
| Mode            | Vehicle Revenue Mile   | Vehicle Revenue Hour   |
| Demand Response | \$2.50                 | \$56.69                |
| Total           | \$2.50                 | \$56.69                |

|                 | Service Effectiveness                                |                                            |                                            |  |
|-----------------|------------------------------------------------------|--------------------------------------------|--------------------------------------------|--|
| Mode            | Operating Expenses<br>per Unlinked<br>Passenger Trip | Unlinked Trips per<br>Vehicle Revenue Mile | Unlinked Trips per<br>Vehicle Revenue Hour |  |
| Demand Response | \$37.88                                              | 0.1                                        | 1.5                                        |  |
| Total           | \$37.88                                              | 0.1                                        | 1.5                                        |  |