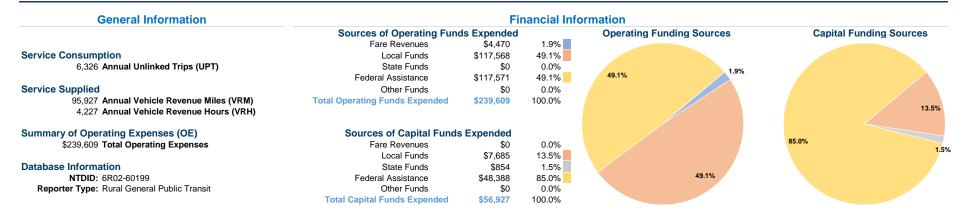

## **Vehicles Operated** at Maximum Service

| Mode  | Directly<br>Operated | Purchased<br>Transportation | Operating<br>Expenses | Fare<br>Revenues |
|-------|----------------------|-----------------------------|-----------------------|------------------|
|       |                      |                             |                       |                  |
| Total | 8                    | -                           | \$239,609             | \$4,470          |

| Uses of Capital |                       | Annual Vehicle | Annual Vehicle |
|-----------------|-----------------------|----------------|----------------|
| Funds           | Annual Unlinked Trips | Revenue Miles  | Revenue Hours  |
| \$56,927        | 6,326                 | 95,927         | 4,227          |
| \$56,927        | 6,326                 | 95,927         | 4,227          |