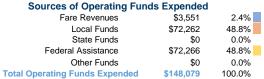

## Summary of Operating Expenses (OE)

\$148,079 Total Operating Expenses

#### **Sources of Capital Funds Expended**

Fare Revenues Local Funds \$0 State Funds \$0 Federal Assistance \$0 Other Funds \$0 **Total Capital Funds Expended** \$0