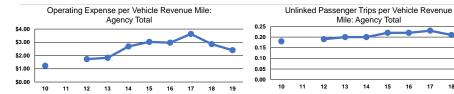

#### **Service Efficiency**

|                 | Operating Expenses per | Operating Expenses per |
|-----------------|------------------------|------------------------|
| Mode            | Vehicle Revenue Mile   | Vehicle Revenue Hour   |
| Demand Response | \$2.40                 | \$61.27                |
| Total           | \$2.40                 | \$61.27                |

|                 | Service Effectiveness                                |                                            |                                            |  |
|-----------------|------------------------------------------------------|--------------------------------------------|--------------------------------------------|--|
| Mode            | Operating Expenses<br>per Unlinked<br>Passenger Trip | Unlinked Trips per<br>Vehicle Revenue Mile | Unlinked Trips per<br>Vehicle Revenue Hour |  |
| Demand Response | \$13.30                                              | 0.2                                        | 4.6                                        |  |
| Total           | \$13.30                                              | 0.2                                        | 4.6                                        |  |