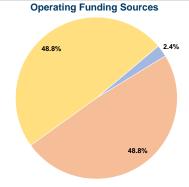

## Summary of Operating Expenses (OE)

\$148,079 Total Operating Expenses

#### **Sources of Capital Funds Expended**

Fare Revenues Local Funds \$0 State Funds \$0 Federal Assistance \$0 Other Funds \$0 **Total Capital Funds Expended** \$0