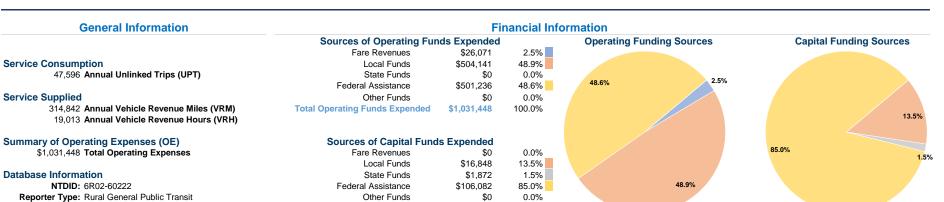

# Vehicles Operated at Maximum Service

|                 | Directly | Purchased      | Operating   | Fare     | Uses of |
|-----------------|----------|----------------|-------------|----------|---------|
| Mode            | Operated | Transportation | Expenses    | Revenues |         |
| Demand Response | 15       | -              | \$1,031,448 | \$26,071 | \$1     |
| Total           | 15       | -              | \$1.031.448 | \$26.071 | \$1     |

| Uses of Capi |           |                       | Annual Vehicle | Annual Vehicle |
|--------------|-----------|-----------------------|----------------|----------------|
|              | Funds     | Annual Unlinked Trips | Revenue Miles  | Revenue Hours  |
|              | \$124,802 | 47,596                | 314,842        | 19,013         |
|              | \$124,802 | 47,596                | 314,842        | 19,013         |