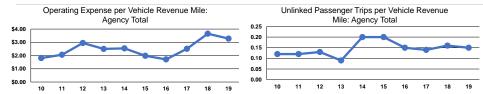

## Service Efficiency

|                 | Operating Expenses per |  |  |
|-----------------|------------------------|--|--|
| Mode            | Vehicle Revenue Mile   |  |  |
| Demand Response | \$3.28                 |  |  |
| Total           | \$3.28                 |  |  |

Operating Expenses per Vehicle Revenue Hour \$54.25

**Total Capital Funds Expended** 

|                          | Service Effectiveness                                |                                            |                                            |  |
|--------------------------|------------------------------------------------------|--------------------------------------------|--------------------------------------------|--|
| Mode                     | Operating Expenses<br>per Unlinked<br>Passenger Trip | Unlinked Trips per<br>Vehicle Revenue Mile | Unlinked Trips per<br>Vehicle Revenue Hour |  |
| Demand Response<br>Total | \$21.67<br><b>\$21.67</b>                            | 0.2<br>0.2                                 | 2.5<br>2.5                                 |  |