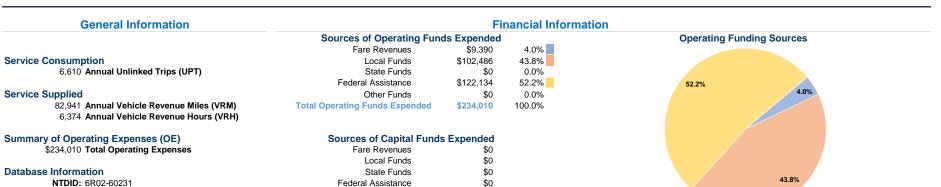

## **Vehicles Operated** at Maximum Service

|                 | Directly | Purchased      | Operating | Fare     | Uses of Capital            | Annual Vehicle | Annual Vehicle |
|-----------------|----------|----------------|-----------|----------|----------------------------|----------------|----------------|
| Mode            | Operated | Transportation | Expenses  | Revenues | Funds Annual Unlinked Trip | Revenue Miles  | Revenue Hours  |
| Demand Response | 8        | -              | \$234,010 | \$9,390  | \$0 6,61                   | 82,941         | 6,374          |
| Total           | 8        | -              | \$234,010 | \$9,390  | \$0 6,61                   | 82,941         | 6,374          |

Other Funds

**Total Capital Funds Expended** 