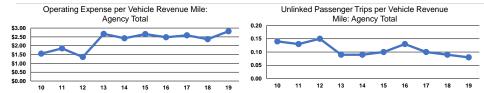

### **Service Efficiency**

|                 | Operating Expenses per | Operating Expenses per |
|-----------------|------------------------|------------------------|
| Mode            | Vehicle Revenue Mile   | Vehicle Revenue Hour   |
| Demand Response | \$2.82                 | \$36.71                |
| Total           | \$2.82                 | \$36.71                |
|                 |                        |                        |

|                 | Service Effectiveness                                |                                            |                                            |  |  |
|-----------------|------------------------------------------------------|--------------------------------------------|--------------------------------------------|--|--|
| Mode            | Operating Expenses<br>per Unlinked<br>Passenger Trip | Unlinked Trips per<br>Vehicle Revenue Mile | Unlinked Trips per<br>Vehicle Revenue Hour |  |  |
| Demand Response | \$35.40                                              | 0.1                                        | 1.0                                        |  |  |
| Total           | \$35.40                                              | 0.1                                        | 1.0                                        |  |  |