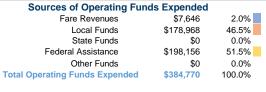

# **Summary of Operating Expenses (OE)**

\$384,770 Total Operating Expenses

# **Financial Information**

| Fare Revenues                | \$0      | 0.0%   |  |
|------------------------------|----------|--------|--|
| Local Funds                  | \$10,681 | 13.5%  |  |
| State Funds                  | \$1,187  | 1.5%   |  |
| Federal Assistance           | \$67,254 | 85.0%  |  |
| Other Funds                  | \$0      | 0.0%   |  |
| Total Capital Funds Expended | \$79,122 | 100.0% |  |
|                              |          |        |  |