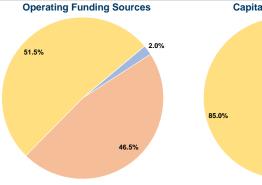

# **Financial Information**

| Fare Revenues                | \$0      | 0.0%   |  |
|------------------------------|----------|--------|--|
| Local Funds                  | \$10,681 | 13.5%  |  |
| State Funds                  | \$1,187  | 1.5%   |  |
| Federal Assistance           | \$67,254 | 85.0%  |  |
| Other Funds                  | \$0      | 0.0%   |  |
| Total Capital Funds Expended | \$79,122 | 100.0% |  |
|                              |          |        |  |