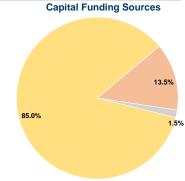

# **Financial Information**

| Fare Revenues                | \$0      | 0.0%   |  |
|------------------------------|----------|--------|--|
| Local Funds                  | \$10,681 | 13.5%  |  |
| State Funds                  | \$1,187  | 1.5%   |  |
| Federal Assistance           | \$67,254 | 85.0%  |  |
| Other Funds                  | \$0      | 0.0%   |  |
| Total Capital Funds Expended | \$79,122 | 100.0% |  |
|                              |          |        |  |