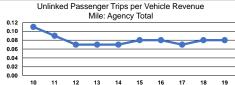

#### **Performance Measures**

Operating Expenses per Vehicle Revenue Hour \$38.98

|                 | Service Effectiveness              |                      |                      |
|-----------------|------------------------------------|----------------------|----------------------|
|                 | Operating Expenses<br>per Unlinked | Unlinked Trips per   | Unlinked Trips per   |
| Mode            | Passenger Trip                     | Vehicle Revenue Mile | Vehicle Revenue Hour |
| Demand Response | \$29.82                            | 0.1                  | 1.3                  |
| Total           | \$29.82                            | 0.1                  | 1.3                  |