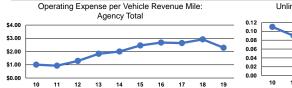

#### Service Efficiency

|                 | Operating Expenses pe |  |
|-----------------|-----------------------|--|
| Mode            | Vehicle Revenue Mile  |  |
| Demand Response | \$2.29                |  |
| Total           | \$2.29                |  |
|                 |                       |  |