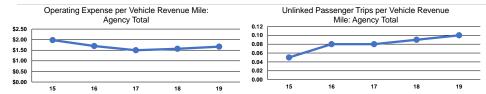

#### **Performance Measures**

#### Service Efficiency

|                 | Operating Expenses per |
|-----------------|------------------------|
| Mode            | Vehicle Revenue Mile   |
| Demand Response | \$1.67                 |
| Total           | \$1.67                 |

Operating Expenses per Vehicle Revenue Hour \$28.90

|                 |                                                      | Service Effectiveness                      | •                                          |
|-----------------|------------------------------------------------------|--------------------------------------------|--------------------------------------------|
| Mode            | Operating Expenses<br>per Unlinked<br>Passenger Trip | Unlinked Trips per<br>Vehicle Revenue Mile | Unlinked Trips per<br>Vehicle Revenue Hour |
| Demand Response | \$17.35                                              | 0.1                                        | 1.7                                        |
| Total           | \$17.35                                              | 0.1                                        | 1.7                                        |