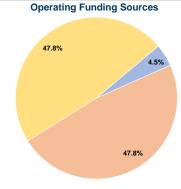

# Summary of Operating Expenses (OE) \$167,232 Total Operating Expenses

#### **Vehicles Operated** at Maximum Service

|                 | Directly | Purchased                               | Operating | Fare     |
|-----------------|----------|-----------------------------------------|-----------|----------|
| Mode            | Operated | Transportation                          | Expenses  | Revenues |
| Demand Response | 6        | - · · · · · · · · · · · · · · · · · · · | \$167,232 | \$7,446  |
| Total           | 6        | _                                       | \$167,232 | \$7,446  |