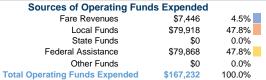

# Summary of Operating Expenses (OE) \$167,232 Total Operating Expenses

#### **Vehicles Operated** at Maximum Service

|                 | Directly | Purchased                               | Operating | Fare     |
|-----------------|----------|-----------------------------------------|-----------|----------|
| Mode            | Operated | Transportation                          | Expenses  | Revenues |
| Demand Response | 6        | - · · · · · · · · · · · · · · · · · · · | \$167,232 | \$7,446  |
| Total           | 6        | _                                       | \$167,232 | \$7,446  |