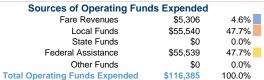

## **Summary of Operating Expenses (OE)**

\$116,385 Total Operating Expenses

## **Sources of Capital Funds Expended**

| Sources of Capital Fullus E  | xpenueu |
|------------------------------|---------|
| Fare Revenues                | \$0     |
| Local Funds                  | \$0     |
| State Funds                  | \$0     |
| Federal Assistance           | \$0     |
| Other Funds                  | \$0     |
| Total Capital Funds Expended | \$0     |