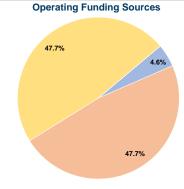

## **Summary of Operating Expenses (OE)**

\$116,385 Total Operating Expenses

## **Sources of Capital Funds Expended**

| Sources of Capital Fullus E  | xpenueu |
|------------------------------|---------|
| Fare Revenues                | \$0     |
| Local Funds                  | \$0     |
| State Funds                  | \$0     |
| Federal Assistance           | \$0     |
| Other Funds                  | \$0     |
| Total Capital Funds Expended | \$0     |