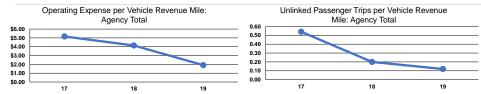

#### **Performance Measures**

## Service Efficiency

|                 | Operating Expenses per | Operating Expenses per |
|-----------------|------------------------|------------------------|
| Mode            | Vehicle Revenue Mile   | Vehicle Revenue Hour   |
| Demand Response | \$1.91                 | \$29.96                |
| Total           | \$1.91                 | \$29.96                |

|                          |                                                      | Service Effectiveness                      | ectiveness                                 |  |
|--------------------------|------------------------------------------------------|--------------------------------------------|--------------------------------------------|--|
| Mode                     | Operating Expenses<br>per Unlinked<br>Passenger Trip | Unlinked Trips per<br>Vehicle Revenue Mile | Unlinked Trips per<br>Vehicle Revenue Hour |  |
| Demand Response<br>Total | \$16.55<br><b>\$16.55</b>                            | 0.1<br>0.1                                 | 1.8<br>1.8                                 |  |