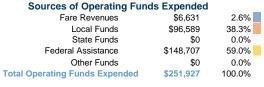

# **Summary of Operating Expenses (OE)**

\$251,927 Total Operating Expenses

# Vehicles Operated at Maximum Service

| Mode  | Directly<br>Operated | Purchased<br>Transportation | Operating<br>Expenses | Fare<br>Revenues |
|-------|----------------------|-----------------------------|-----------------------|------------------|
|       |                      |                             |                       |                  |
| Total | 4                    | -                           | \$251,927             | \$6,631          |