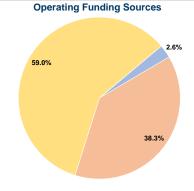

# **Summary of Operating Expenses (OE)**

\$251,927 Total Operating Expenses

# Vehicles Operated at Maximum Service

| Mode  | Directly<br>Operated | Purchased<br>Transportation | Operating<br>Expenses | Fare<br>Revenues |
|-------|----------------------|-----------------------------|-----------------------|------------------|
|       |                      |                             |                       |                  |
| Total | 4                    | -                           | \$251,927             | \$6,631          |