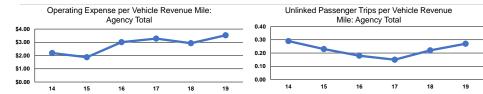

#### **Performance Measures**

### Service Efficiency

|                 | Operating Expenses per | Operating Expenses per |  |
|-----------------|------------------------|------------------------|--|
| Mode            | Vehicle Revenue Mile   | Vehicle Revenue Hour   |  |
| Demand Response | \$3.53                 | \$68.31                |  |
| Total           | \$3.53                 | \$68.31                |  |

|                          | Service Effectiveness                                |                                            |                                            |
|--------------------------|------------------------------------------------------|--------------------------------------------|--------------------------------------------|
| Mode                     | Operating Expenses<br>per Unlinked<br>Passenger Trip | Unlinked Trips per<br>Vehicle Revenue Mile | Unlinked Trips per<br>Vehicle Revenue Hour |
| Demand Response<br>Total | \$12.95<br><b>\$12.95</b>                            | 0.3<br>0.3                                 | 5.3<br>5.3                                 |