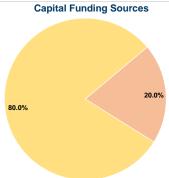

# **Sources of Capital Funds Expended**

0.0% Fare Revenues Local Funds \$21,917 20.0% State Funds \$0 0.0% Federal Assistance \$87,669 80.0% Other Funds \$0 0.0% **Total Capital Funds Expended** \$109,586 100.0%