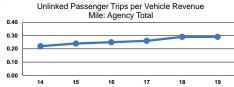

#### Service Effectiveness

|                 | Service Effectiveness                                |                                            |                                            |  |  |  |
|-----------------|------------------------------------------------------|--------------------------------------------|--------------------------------------------|--|--|--|
| Mode            | Operating Expenses<br>per Unlinked<br>Passenger Trip | Unlinked Trips per<br>Vehicle Revenue Mile | Unlinked Trips per<br>Vehicle Revenue Hour |  |  |  |
| Demand Response | \$10.54                                              | 0.2                                        | 2.5                                        |  |  |  |
| Bus             | \$10.41                                              | 0.3                                        | 6.7                                        |  |  |  |
| Total           | \$10.43                                              | 0.3                                        | 5.2                                        |  |  |  |