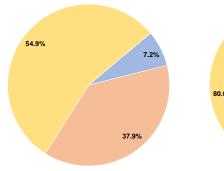

# **Grant County dba Corre Caminos Transit**

2019 Annual Agency Profile

3033 Highway 180 East Silver City, NM 88061



## **Service Consumption**

96,024 Annual Unlinked Trips (UPT)

## Service Supplied

330,479 Annual Vehicle Revenue Miles (VRM) 18,548 Annual Vehicle Revenue Hours (VRH)

## Summary of Operating Expenses (OE)

\$1,001,968 Total Operating Expenses

#### **Database Information**

NTDID: 6R03-60151

Reporter Type: Rural General Public Transit

## **Financial Information**



# **Sources of Capital Funds Expended**

0.0% Fare Revenues Local Funds \$21,917 20.0% State Funds \$0 0.0% Federal Assistance \$87,669 80.0% Other Funds \$0 0.0% **Total Capital Funds Expended** \$109,586 100.0%



**Operating Funding Sources** 



## **Modal Characteristics**

## **Operation Characteristics**

# Vehicles Operated at Maximum Service

| Mode            | Directly<br>Operated | Purchased<br>Transportation | Operating<br>Expenses | Fare<br>Revenues | Uses of Capital<br>Funds Annual | Unlinked Trips | Annual Vehicle<br>Revenue Miles | Annual Vehicle<br>Revenue Hours |
|-----------------|----------------------|-----------------------------|-----------------------|------------------|---------------------------------|----------------|---------------------------------|---------------------------------|
| Demand Response | 4                    | -                           | \$180,354             | \$17,581         | \$109,586                       | 17,107         | 89,229