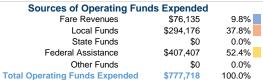

#### Summary of Operating Expenses (OE)

\$777,718 Total Operating Expenses

# **Operating Funding Sources**