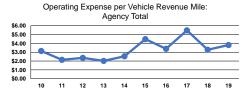

#### **Service Efficiency**

|                 | Operating Expenses per | Operating Expenses per |  |
|-----------------|------------------------|------------------------|--|
| Mode            | Vehicle Revenue Mile   | Vehicle Revenue Hour   |  |
| Demand Response | \$4.35                 | \$43.32                |  |
| Bus             | \$2.35                 | \$19.33                |  |
| Total           | \$3.82                 | \$36.02                |  |