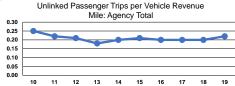

#### Service Effectiveness

| Mode            | Operating Expenses<br>per Unlinked<br>Passenger Trip | Unlinked Trips per<br>Vehicle Revenue Mile | Unlinked Trips per<br>Vehicle Revenue Hour |
|-----------------|------------------------------------------------------|--------------------------------------------|--------------------------------------------|
| Demand Response | \$17.84                                              | 0.2                                        | 2.4                                        |
| Bus             | \$16.42                                              | 0.1                                        | 1.2                                        |
| Total           | \$17.59                                              | 0.2                                        | 2.0                                        |