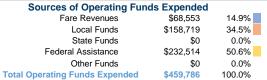

#### Sources of Capital Funds Expended

| Fare Revenues                | \$0 |
|------------------------------|-----|
| Local Funds                  | \$0 |
| State Funds                  | \$0 |
| Federal Assistance           | \$0 |
| Other Funds                  | \$0 |
| Total Capital Funds Expended | \$0 |
|                              |     |

\$459,786

# **Modal Characteristics**

\$68,553