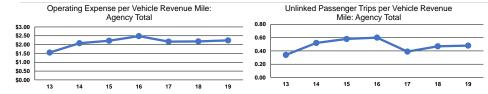

# Service Efficiency

| Operating Expenses per<br>Vehicle Revenue Mile | Operating Expenses per<br>Vehicle Revenue Hour |
|------------------------------------------------|------------------------------------------------|
| \$2.24                                         | \$29.83                                        |
| \$2.24                                         | \$29.83                                        |