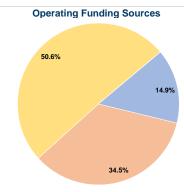

#### Sources of Capital Funds Expended

| Fare Revenues                | \$0 |
|------------------------------|-----|
| Local Funds                  | \$0 |
| State Funds                  | \$0 |
| Federal Assistance           | \$0 |
| Other Funds                  | \$0 |
| Total Capital Funds Expended | \$0 |
|                              |     |

\$459,786

# **Modal Characteristics**

\$68,553