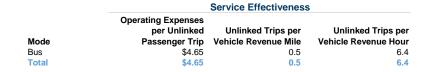

## **Performance Measures**

Mode

Bus

Total

Mode

Bus

Total

# Service Efficiency

| Operating Expenses per<br>Vehicle Revenue Mile | Operating Expenses per<br>Vehicle Revenue Hour |
|------------------------------------------------|------------------------------------------------|
| \$2.24                                         | \$29.83                                        |
| \$2.24                                         | \$29.83                                        |