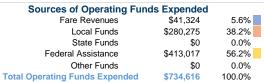

#### Summary of Operating Expenses (OE)

\$734,616 Total Operating Expenses

#### Sources of Capital Funds Expended

| Fare Revenues                    | \$0     |
|----------------------------------|---------|
| Local Funds                      | \$0     |
| State Funds                      | \$0     |
| Federal Assistance               | \$0     |
| Other Funds                      | \$0     |
| <b>Total Capital Funds Expen</b> | ded \$0 |