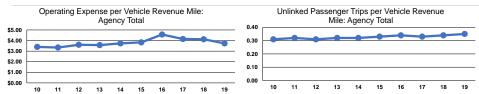

## Service Efficiency

| Operating Expenses per | Operating Expenses per |  |
|------------------------|------------------------|--|
| Vehicle Revenue Mile   | Vehicle Revenue Hour   |  |
| \$3.73                 | \$51.26                |  |
| \$3.73                 | \$51.26                |  |
|                        |                        |  |

|                 | Service Effectiveness                                |                                            |                                            |
|-----------------|------------------------------------------------------|--------------------------------------------|--------------------------------------------|
| Mode            | Operating Expenses<br>per Unlinked<br>Passenger Trip | Unlinked Trips per<br>Vehicle Revenue Mile | Unlinked Trips per<br>Vehicle Revenue Hour |
| Demand Response | \$10.65                                              | 0.3                                        | 4.8                                        |
| Total           | \$10.65                                              | 0.3                                        | 4.8                                        |