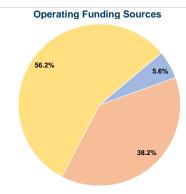

P.O. Box 760 Clovis, NM 88101



#### General information

Service Consumption 68,972 Annual Unlinked Trips (UPT)

## **Service Supplied**

197,162 Annual Vehicle Revenue Miles (VRM)

14,331 Annual Vehicle Revenue Hours (VRH)

#### Summary of Operating Expenses (OE)

\$734,616 Total Operating Expenses

#### **Database Information**

NTDID: 6R03-60225

Reporter Type: Rural General Public Transit

# **Financial Information**



#### Sources of Capital Funds Expended

| Fare Revenues                    | \$0     |
|----------------------------------|---------|
| Local Funds                      | \$0     |
| State Funds                      | \$0     |
| Federal Assistance               | \$0     |
| Other Funds                      | \$0     |
| <b>Total Capital Funds Expen</b> | ded \$0 |



# **Modal Characteristics**

## **Operation Characteristics**

# Vehicles Operated at Maximum Service

| Directly<br>Operated | Purchased<br>Transportation | Operating<br>Expenses | Fare<br>Revenues |
|----------------------|-----------------------------|-----------------------|------------------|
| 8                    | -                           | \$734,616             | \$41,324         |
| 8                    | -                           | \$734,616             | \$41,324         |

| Uses of Capital |                       | Annual Vehicle | Annual Vehicle |
|-----------------|-----------------------|----------------|----------------|
| Funds           | Annual Unlinked Trips | Revenue Miles  | Revenue Hours  |
| \$0             | 68,972                | 197,162        | 14,331