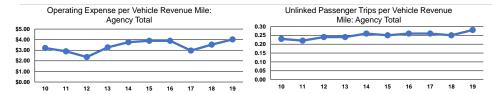

### Service Efficiency

|                 | Operating Expenses per | Operating Expenses per |  |  |
|-----------------|------------------------|------------------------|--|--|
| Mode            | Vehicle Revenue Mile   | Vehicle Revenue Hour   |  |  |
| Demand Response | \$4.02                 | \$59.55                |  |  |
| Total           | \$4.02                 | \$59.55                |  |  |

|                 | Service Effectiveness                                |                                            |                                            |  |  |  |
|-----------------|------------------------------------------------------|--------------------------------------------|--------------------------------------------|--|--|--|
| Mode            | Operating Expenses<br>per Unlinked<br>Passenger Trip | Unlinked Trips per<br>Vehicle Revenue Mile | Unlinked Trips per<br>Vehicle Revenue Hour |  |  |  |
| Demand Response | \$14.35                                              | 0.3                                        | 4.2                                        |  |  |  |
| Total           | \$14.35                                              | 0.3                                        | 4.2                                        |  |  |  |