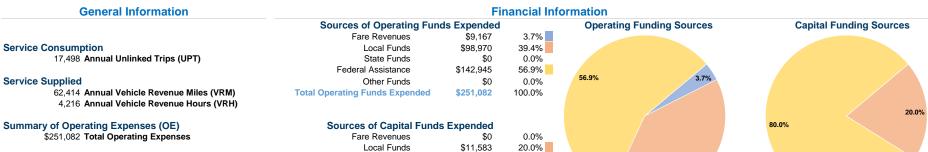

City of Las Vegas 2019 Annual Agency Profile

1700 N. Grand Ave. Las Vegas, NM 87701

\$0

\$0

\$46,334

\$57,917

0.0%

80.0%

0.0%

100.0%

## **Modal Characteristics**

State Funds

Other Funds

Federal Assistance

**Total Capital Funds Expended** 

### **Vehicles Operated** at Maximum Service

|                 | Directly | Purchased      | Operating | Fare     | Uses of Capital      |         | Annual Vehicle | Annual Vehicle |
|-----------------|----------|----------------|-----------|----------|----------------------|---------|----------------|----------------|
| Mode            | Operated | Transportation | Expenses  | Revenues | Funds Annual Unlinke | d Trips | Revenue Miles  | Revenue Hours  |
| Demand Response | 4        | -              | \$251,082 | \$9,167  | \$57,917             | 17,498  | 62,414         | 4,216          |
| Total           | 4        | -              | \$251,082 | \$9,167  | \$57,917             | 17,498  | 62,414         | 4,216          |

39.4%