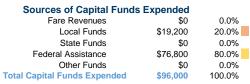

| Uses of Capital |                       | Annual Vehicle | Annual Vehicle |  |
|-----------------|-----------------------|----------------|----------------|--|
| Funds           | Annual Unlinked Trips | Revenue Miles  | Revenue Hours  |  |
| \$96,000        | 14,291                | 46,064         | 5,261          |  |
| \$96,000        | 14,291                | 46,064         | 5,261          |  |