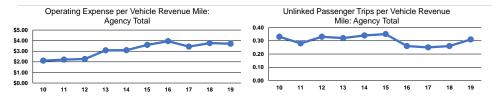

#### **Performance Measures**

### Service Efficiency

|                 | Operating Expenses per | Operating Expenses per |
|-----------------|------------------------|------------------------|
| Mode            | Vehicle Revenue Mile   | Vehicle Revenue Hour   |
| Demand Response | \$3.71                 | \$32.52                |
| Total           | \$3.71                 | \$32.52                |