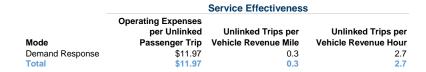

#### **Performance Measures**

### Service Efficiency

|                 | Operating Expenses per | Operating Expenses per |
|-----------------|------------------------|------------------------|
| Mode            | Vehicle Revenue Mile   | Vehicle Revenue Hour   |
| Demand Response | \$3.71                 | \$32.52                |
| Total           | \$3.71                 | \$32.52                |