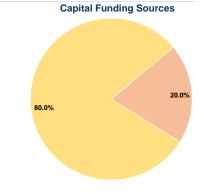

| Uses of Capital |                       | Annual Vehicle | Annual Vehicle |  |
|-----------------|-----------------------|----------------|----------------|--|
| Funds           | Annual Unlinked Trips | Revenue Miles  | Revenue Hours  |  |
| \$96,000        | 14,291                | 46,064         | 5,261          |  |
| \$96,000        | 14,291                | 46,064         | 5,261          |  |