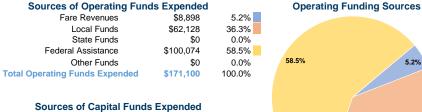

## **Summary of Operating Expenses (OE)**

\$171,100 Total Operating Expenses

### **Financial Information**

36.3%