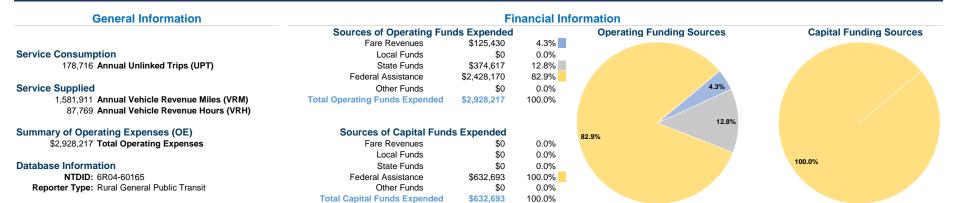

#### **Vehicles Operated** at Maximum Service

|                 | Directly<br>Operated | Purchased<br>Transportation | Operating<br>Expenses | Fare<br>Revenues |
|-----------------|----------------------|-----------------------------|-----------------------|------------------|
| Mode            |                      |                             |                       |                  |
| Demand Response | 127                  | • -                         | \$2,928,217           | \$125,430        |
| Total           | 127                  | -                           | \$2,928,217           | \$125,430        |

| Uses of Capital |           |                       | Annual Vehicle | Annual Vehicle |
|-----------------|-----------|-----------------------|----------------|----------------|
|                 | Funds     | Annual Unlinked Trips | Revenue Miles  | Revenue Hours  |
|                 | \$632,693 | 178,716               | 1,581,911      | 87,769         |
|                 | \$632,693 | 178.716               | 1.581.911      | 87.769         |