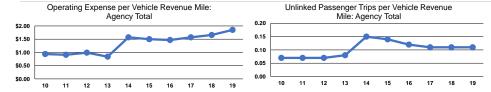

# **Service Efficiency**

|                 | Operating Expenses per | Operating Expenses per |
|-----------------|------------------------|------------------------|
| Mode            | Vehicle Revenue Mile   | Vehicle Revenue Hour   |
| Demand Response | \$1.85                 | \$33.36                |
| Total           | \$1.85                 | \$33.36                |

|                 | Service Effectiveness                                |                                            |                                            |
|-----------------|------------------------------------------------------|--------------------------------------------|--------------------------------------------|
| Mode            | Operating Expenses<br>per Unlinked<br>Passenger Trip | Unlinked Trips per<br>Vehicle Revenue Mile | Unlinked Trips per<br>Vehicle Revenue Hour |
| Demand Response | \$16.38                                              | 0.1                                        | 2.0                                        |
| Total           | \$16.38                                              | 0.1                                        | 2.0                                        |