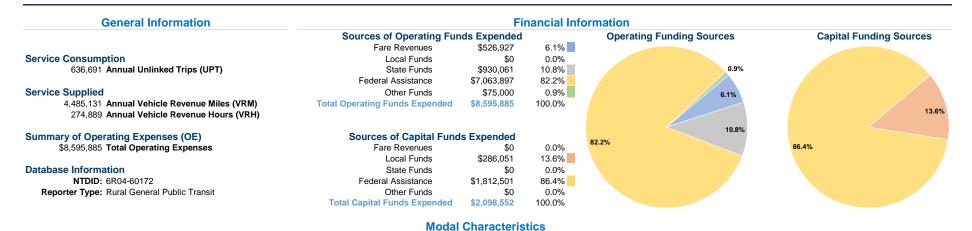

# **Vehicles Operated** at Maximum Service

|                 | Directly | Purchased      | Operating   | Fare      | Uses of Capital    |           | <b>Annual Vehicle</b> | <b>Annual Vehicle</b> |
|-----------------|----------|----------------|-------------|-----------|--------------------|-----------|-----------------------|-----------------------|
| Mode            | Operated | Transportation | Expenses    | Revenues  | Funds Annual Unlin | ked Trips | Revenue Miles         | Revenue Hours         |
| Demand Response | 190      | -              | \$8,595,885 | \$526,927 | \$2,098,552        | 636,691   | 4,485,131             | 274,889               |
| Total           | 190      | -              | \$8,595,885 | \$526,927 | \$2,098,552        | 636,691   | 4,485,131             | 274,889               |