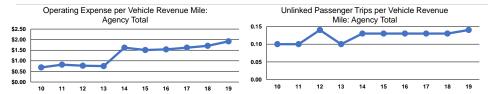

# **Service Efficiency**

|                 | Operating Expenses per | Operating Expenses p<br>Vehicle Revenue Ho |  |
|-----------------|------------------------|--------------------------------------------|--|
| Mode            | Vehicle Revenue Mile   |                                            |  |
| Demand Response | \$1.92                 | \$31.2                                     |  |
| Total           | \$1.92                 | \$31.2                                     |  |
|                 |                        |                                            |  |

per our 1.27 .27

|                 | Service Effectiveness                                |                                            |                                            |  |  |
|-----------------|------------------------------------------------------|--------------------------------------------|--------------------------------------------|--|--|
| Mode            | Operating Expenses<br>per Unlinked<br>Passenger Trip | Unlinked Trips per<br>Vehicle Revenue Mile | Unlinked Trips per<br>Vehicle Revenue Hour |  |  |
| Demand Response | \$13.50                                              | 0.1                                        | 2.3                                        |  |  |
| Total           | \$13.50                                              | 0.1                                        | 2.3                                        |  |  |