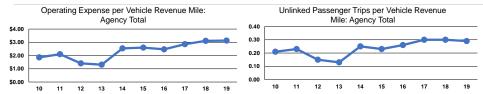

#### Service Efficiency

|                 | Operating Expenses per |
|-----------------|------------------------|
| Mode            | Vehicle Revenue Mile   |
| Demand Response | \$3.13                 |
| Total           | \$3.13                 |

Operating Expenses per Vehicle Revenue Hour \$28.88

|                 | Service Effectiveness              |                      |                      |  |
|-----------------|------------------------------------|----------------------|----------------------|--|
|                 | Operating Expenses<br>per Unlinked | Unlinked Trips per   | Unlinked Trips per   |  |
| Mode            | Passenger Trip                     | Vehicle Revenue Mile | Vehicle Revenue Hour |  |
| Demand Response | \$10.68                            | 0.3                  | 2.7                  |  |
| Total           | \$10.68                            | 0.3                  | 2.7                  |  |