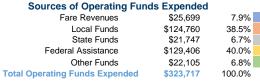

#### **Summary of Operating Expenses (OE)**

\$323,717 Total Operating Expenses

# Vehicles Operated at Maximum Service

| Mode  | Directly<br>Operated | Purchased<br>Transportation | Operating<br>Expenses | Fare<br>Revenues |
|-------|----------------------|-----------------------------|-----------------------|------------------|
|       |                      |                             |                       |                  |
| Total | 8                    | _                           | \$323,717             | \$25,699         |