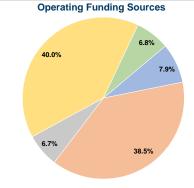

#### **Summary of Operating Expenses (OE)**

\$323,717 Total Operating Expenses

# Vehicles Operated at Maximum Service

| Mode  | Directly<br>Operated | Purchased<br>Transportation | Operating<br>Expenses | Fare<br>Revenues |
|-------|----------------------|-----------------------------|-----------------------|------------------|
|       |                      |                             |                       |                  |
| Total | 8                    | _                           | \$323,717             | \$25,699         |