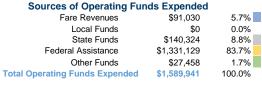

### **Summary of Operating Expenses (OE)**

\$1,589,941 Total Operating Expenses

# Vehicles Operated at Maximum Service

|                 | Directly | Purchased      | Operating   | Fare     |
|-----------------|----------|----------------|-------------|----------|
| Mode            | Operated | Transportation | Expenses    | Revenues |
| Demand Response | 50       | -              | \$1,589,941 | \$91,030 |
| Total           | 50       |                | ¢4 500 044  | ¢04 020  |