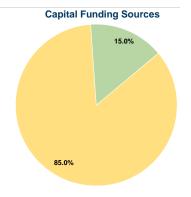

## **Sources of Capital Funds Expended**

Fare Revenues 0.0% Local Funds \$0 0.0% State Funds \$0 0.0% Federal Assistance \$214,507 85.0% Other Funds \$37,855 15.0% **Total Capital Funds Expended** \$252,362 100.0%