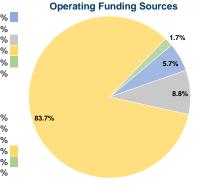

### **Summary of Operating Expenses (OE)**

\$1,589,941 Total Operating Expenses

# Vehicles Operated at Maximum Service

|                 | Directly | Purchased      | Operating   | Fare     |
|-----------------|----------|----------------|-------------|----------|
| Mode            | Operated | Transportation | Expenses    | Revenues |
| Demand Response | 50       | -              | \$1,589,941 | \$91,030 |
| Total           | 50       |                | ¢4 500 044  | ¢04 020  |