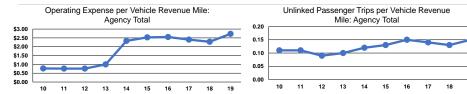

#### Service Efficiency

|                 | Operating Expenses per |
|-----------------|------------------------|
| Mode            | Vehicle Revenue Mile   |
| Demand Response | \$2.73                 |
| Total           | \$2.73                 |

Operating Expenses per Vehicle Revenue Hour \$38.66

Service Effectiveness **Operating Expenses** per Unlinked Unlinked Trips per Unlinked Trips per Mode Passenger Trip Vehicle Revenue Mile Vehicle Revenue Hour Demand Response \$18.30 0.1 2.1 \$18.30 0.1 2.1