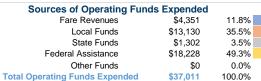

### Summary of Operating Expenses (OE)

\$37,011 Total Operating Expenses

# **Operating Funding Sources** 49.3% 11.8%

3.5%

35.5%