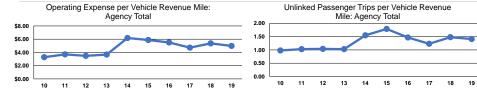

# Service Efficiency

| Operating Expenses per | Operating Expenses per         |
|------------------------|--------------------------------|
| Vehicle Revenue Mile   | Vehicle Revenue Hour           |
| \$4.98                 | \$14.21                        |
| \$4.98                 | \$14.21                        |
|                        | Vehicle Revenue Mile<br>\$4.98 |

|                 |                                                      | Service Effectiveness                      | <b>;</b>                                   |
|-----------------|------------------------------------------------------|--------------------------------------------|--------------------------------------------|
| Mode            | Operating Expenses<br>per Unlinked<br>Passenger Trip | Unlinked Trips per<br>Vehicle Revenue Mile | Unlinked Trips per<br>Vehicle Revenue Hour |
| Demand Response | \$3.54                                               | 1.4                                        | 4.0                                        |
| Total           | \$3.54                                               | 1.4                                        | 4.0                                        |