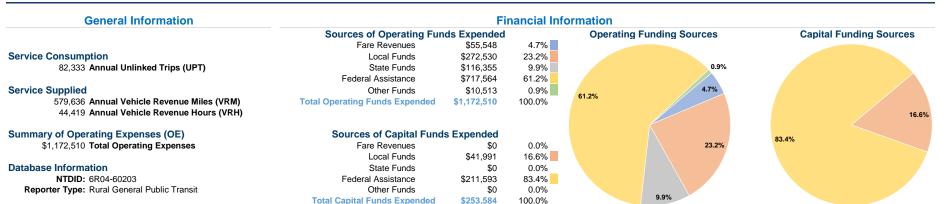

### Vehicles Operated at Maximum Service

|                 | Directly | Purchased      | Operating   | Fare     | Uses of Capital |               | Annual Vehicle | Annual Vehicle |
|-----------------|----------|----------------|-------------|----------|-----------------|---------------|----------------|----------------|
| Mode            | Operated | Transportation | Expenses    | Revenues | Funds Annual U  | nlinked Trips | Revenue Miles  | Revenue Hours  |
| Demand Response | 25       | -              | \$757,415   | \$30,314 | \$185,149       | 50,306        | 452,498        | 36,143         |
| Bus             | 4        | -              | \$415,095   | \$25,234 | \$68,435        | 32,027        | 127,138        | 8,276          |
| Total           | 29       | -              | \$1,172,510 | \$55,548 | \$253,584       | 82,333        | 579,636        | 44,419         |