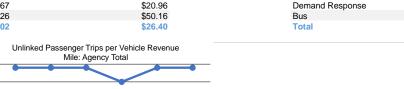

# Service Efficiency

| Mode            | Operating Expenses per<br>Vehicle Revenue Mile | Operating Expenses per<br>Vehicle Revenue Hour |
|-----------------|------------------------------------------------|------------------------------------------------|
| Demand Response | \$1.67                                         | \$20.96                                        |
| Bus             | \$3.26                                         | \$50.16                                        |
| Total           | \$2.02                                         | \$26.40                                        |