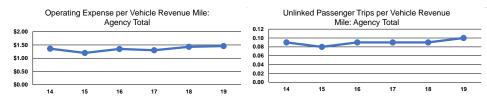

## Service Efficiency

| Mode            | Operating Expenses per<br>Vehicle Revenue Mile | Operating Expenses per<br>Vehicle Revenue Hour |
|-----------------|------------------------------------------------|------------------------------------------------|
| Demand Response | \$1.46                                         | \$28.26                                        |
| Bus             | \$1.73                                         | \$24.14                                        |
| Total           | \$1.46                                         | \$28.18                                        |

#### Service Effectiveness

| Mode            | Operating Expenses<br>per Unlinked<br>Passenger Trip | Unlinked Trips per<br>Vehicle Revenue Mile | Unlinked Trips per<br>Vehicle Revenue Hour |
|-----------------|------------------------------------------------------|--------------------------------------------|--------------------------------------------|
| Demand Response | \$14.84                                              | 0.1                                        | 1.9                                        |
| Bus             | \$5.45                                               | 0.3                                        | 4.4                                        |
| Total           | \$14.44                                              | 0.1                                        | 2.0                                        |
|                 |                                                      |                                            |                                            |