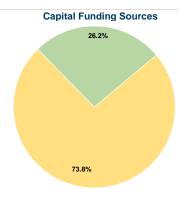

## **Sources of Capital Funds Expended**

Fare Revenues 0.0% Local Funds \$0 0.0% State Funds \$0 0.0% Federal Assistance \$761.054 73.8% Other Funds \$270,241 26.2% **Total Capital Funds Expended** \$1,031,295 100.0%