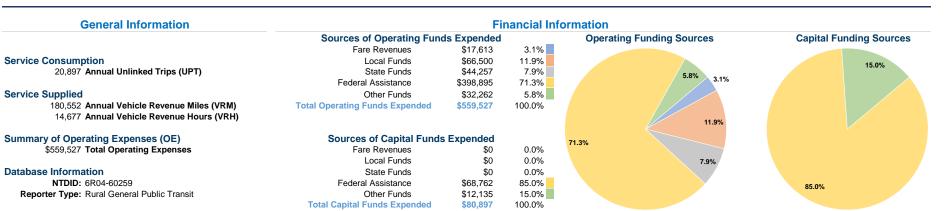

# Vehicles Operated at Maximum Service

|                 | Directly | Purchased      | Operating | Fare     | Uses of Capital            | Annual Vehicle  | Annual Vehicle |
|-----------------|----------|----------------|-----------|----------|----------------------------|-----------------|----------------|
| Mode            | Operated | Transportation | Expenses  | Revenues | Funds Annual Unlinked Trip | s Revenue Miles | Revenue Hours  |
| Demand Response | 9        | -              | \$559,527 | \$17,613 | \$80,897 20,89             | 7 180,552       | 14,677         |
| Total           | 9        | -              | \$559,527 | \$17,613 | \$80,897 20,89             | 7 180,552       | 14,677         |