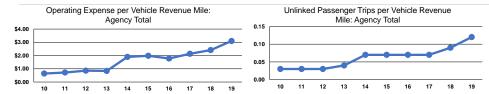

# Service Efficiency

|                 | Operating Expenses per | Operating Expenses per |  |
|-----------------|------------------------|------------------------|--|
| Mode            | Vehicle Revenue Mile   | Vehicle Revenue Hour   |  |
| Demand Response | \$3.10                 | \$38.12                |  |
| Total           | \$3.10                 | \$38.12                |  |

|                 | Service Effectiveness                                |                                            |                                            |  |  |  |
|-----------------|------------------------------------------------------|--------------------------------------------|--------------------------------------------|--|--|--|
| Mode            | Operating Expenses<br>per Unlinked<br>Passenger Trip | Unlinked Trips per<br>Vehicle Revenue Mile | Unlinked Trips per<br>Vehicle Revenue Hour |  |  |  |
| Demand Response | \$26.78                                              | 0.1                                        | 1.4                                        |  |  |  |
| Total           | \$26.78                                              | 0.1                                        | 1.4                                        |  |  |  |