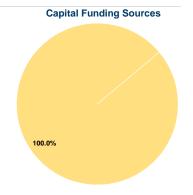

# **Sources of Capital Funds Expended**

Fare Revenues 0.0% Local Funds \$0 0.0% State Funds \$0 0.0% Federal Assistance \$117,927 100.0% Other Funds \$0 0.0% **Total Capital Funds Expended** \$117,927 100.0%