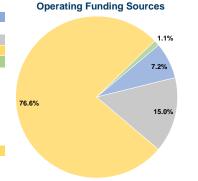

# **MAGB Transportation, Inc.**

2019 Annual Agency Profile



## **Service Consumption**

18,663 Annual Unlinked Trips (UPT)

#### Service Supplied

583,375 Annual Vehicle Revenue Miles (VRM) 30,460 Annual Vehicle Revenue Hours (VRH)

#### Summary of Operating Expenses (OE)

\$1,158,174 Total Operating Expenses

#### **Database Information**

NTDID: 6R04-66274

Reporter Type: Rural General Public Transit

#### **Financial Information**



# **Sources of Capital Funds Expended**

Fare Revenues 0.0% Local Funds \$0 0.0% State Funds \$0 0.0% Federal Assistance \$117,927 100.0% Other Funds \$0 0.0% **Total Capital Funds Expended** \$117,927 100.0%





30,460

30,460

#### **Modal Characteristics**

## **Operation Characteristics**

## **Vehicles Operated** at Maximum Service

|                 | Directly | Purchased      | Operating   | Fare     |
|-----------------|----------|----------------|-------------|----------|
| Mode            | Operated | Transportation | Expenses    | Revenues |
| Demand Response | 25       | -              | \$1,158,174 | \$83,949 |
| Total           | 25       | _              | \$1.158.174 | \$83,949 |

#### **Uses of Capital Annual Vehicle Annual Vehicle Funds Annual Unlinked Trips Revenue Miles Revenue Hours** \$117,927 18,663 583,375 \$117,927 18,663 583,375

#### **Performance Measures**

## **Service Efficiency**

|                          | Operating Expenses per  |
|--------------------------|