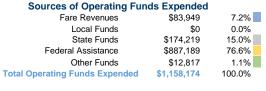

# **MAGB Transportation, Inc.**

2019 Annual Agency Profile



## **Service Consumption**

18,663 Annual Unlinked Trips (UPT)

#### Service Supplied

583,375 Annual Vehicle Revenue Miles (VRM) 30,460 Annual Vehicle Revenue Hours (VRH)

#### Summary of Operating Expenses (OE)

\$1,158,174 Total Operating Expenses

#### **Database Information**

NTDID: 6R04-66274

Reporter Type: Rural General Public Transit

#### **Financial Information**



# **Sources of Capital Funds Expended**

Fare Revenues 0.0% Local Funds \$0 0.0% State Funds \$0 0.0% Federal Assistance \$117,927 100.0% Other Funds \$0 0.0% **Total Capital Funds Expended** \$117,927 100.0%





30,460

30,460

#### **Modal Characteristics**

## **Operation Characteristics**

## **Vehicles Operated** at Maximum Service

|                 | Directly | Purchased      | Operating   | Fare     |
|-----------------|----------|----------------|-------------|----------|
| Mode            | Operated | Transportation | Expenses    | Revenues |
| Demand Response | 25       | -              | \$1,158,174 | \$83,949 |
| Total           | 25       | _              | \$1.158.174 | \$83,949 |

#### **Uses of Capital Annual Vehicle Annual Vehicle Funds Annual Unlinked Trips Revenue Mi