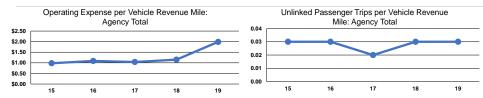

## **Service Efficiency**

|                          | Operating Expenses per  |
|--------------------------|-------------------------|
| Mode                     | Vehicle Revenue Mile    |
| Demand Response<br>Total | \$1.99<br><b>\$1.99</b> |

Operating Expenses per Vehicle Revenue Hour \$38.02 \$38.02

Service Effectiveness **Operating Expenses** per Unlinked Unlinked Trips per Unlinked Trips per Mode Passenger Trip Vehicle Revenue Mile Vehicle Revenue Hour Demand Response \$62.06 0.0 0.6 **Total** \$62.06 0.0 0.6