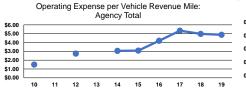

# Service Efficiency

|                 | Operating Expenses per | Operating Expenses per<br>Vehicle Revenue Hour |  |
|-----------------|------------------------|------------------------------------------------|--|
| Mode            | Vehicle Revenue Mile   |                                                |  |
| Demand Response | \$4.93                 | \$72.51                                        |  |
| Bus             | \$4.60                 | \$62.40                                        |  |
| Total           | \$4.88                 | \$70.88                                        |  |