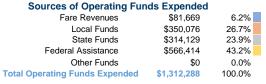

# Summary of Operating Expenses (OE) \$1,312,288 Total Operating Expenses

# **Vehicles Operated** at Maximum Service

|                 | Directly | Purchased      | Operating   | Fare     | Uses of Capital |                | Annual Vehicle | <b>Annual Vehicle</b> |
|-----------------|----------|----------------|-------------|----------|-----------------|----------------|----------------|-----------------------|
| Mode            | Operated | Transportation | Expenses    | Revenues | Funds Annual L  | Inlinked Trips | Revenue Miles  | Revenue Hours         |
| Demand Response | 15       | -              | \$1,125,208 | \$70,008 | \$0             | 31,346         | 228,302        | 15,517                |
| Bus             | 2        | -              | \$187,080   | \$11,661 | \$0             | 10,236         | 40,661         | 2,998                 |
| Total           | 17       | -              | \$1,312,288 | \$81,669 | \$0             | 41,582         | 268,963        | 18,515                |