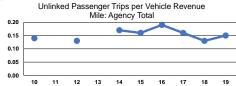

|                 | Service Effectiveness                                |                                            |                                            |  |  |  |
|-----------------|------------------------------------------------------|--------------------------------------------|--------------------------------------------|--|--|--|
| Mode            | Operating Expenses<br>per Unlinked<br>Passenger Trip | Unlinked Trips per<br>Vehicle Revenue Mile | Unlinked Trips per<br>Vehicle Revenue Hour |  |  |  |
| Demand Response | \$35.90                                              | 0.1                                        | 2.0                                        |  |  |  |
| Bus             | \$18.28                                              | 0.3                                        | 3.4                                        |  |  |  |
| Total           | \$31.56                                              | 0.2                                        | 2.2                                        |  |  |  |