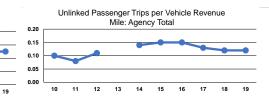

# Service Effectiveness

|                 | OCI VICE ETICOTIVETICSS                              |                                            |                                            |  |  |  |
|-----------------|------------------------------------------------------|--------------------------------------------|--------------------------------------------|--|--|--|
| Mode            | Operating Expenses<br>per Unlinked<br>Passenger Trip | Unlinked Trips per<br>Vehicle Revenue Mile | Unlinked Trips per<br>Vehicle Revenue Hour |  |  |  |
| Commuter Bus    | \$4.61                                               | 0.3                                        | 10.1                                       |  |  |  |
| Demand Response | \$25.17                                              | 0.1                                        | 2.8                                        |  |  |  |
| Total           | \$21.46                                              | 0.1                                        | 3.2                                        |  |  |  |