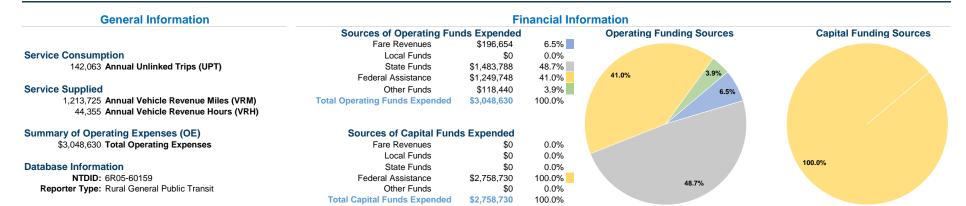

#### Vehicles Operated at Maximum Service

| Mode            | Directly<br>Operated | Purchased<br>Transportation | Operating<br>Expenses | Fare<br>Revenues | Uses of Capital<br>Funds Annu | al Unlinked Trips | Annual Vehicle<br>Revenue Miles | Annual Vehicle<br>Revenue Hours |
|-----------------|----------------------|-----------------------------|-----------------------|------------------|-------------------------------|-------------------|---------------------------------|---------------------------------|
| Commuter Bus    | 3                    | -                           | \$118,440             | \$0              | \$0                           | 25,669            | 96,534                          | 2,552                           |
| Demand Response | 41                   | -                           | \$2,930,190           | \$196,654        | \$2,758,730                   | 116,394           | 1,117,191                       | 41,803                          |
| Total           | 44                   | -                           | \$3,048,630           | \$196,654        | \$2,758,730                   | 142,063           | 1,213,725                       | 44,355                          |